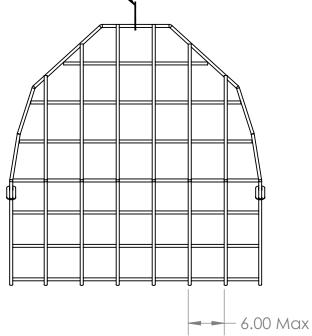

| Bar and Plate Sizes |                       |                         |  |                |                       |                         |  |  |  |  |  |
|---------------------|-----------------------|-------------------------|--|----------------|-----------------------|-------------------------|--|--|--|--|--|
| Plate Style         |                       |                         |  | Rod Style      |                       |                         |  |  |  |  |  |
| Guard<br>Sizes      | Material<br>Thickness | Typ.<br>Opening<br>Size |  | Guard<br>Sizes | Material<br>Thickness | Typ.<br>Opening<br>Size |  |  |  |  |  |
| 12                  | 1/4                   | 4x6                     |  | 12             | 1/2                   | 6x6                     |  |  |  |  |  |
| 15                  | 1/4                   | 5x7                     |  | 15             | 1/2                   | 6x6                     |  |  |  |  |  |
| 18                  | 1/4                   | 6x8                     |  | 18             | 1/2                   | 6x6                     |  |  |  |  |  |
|                     |                       |                         |  | 21-33          | 5/8                   | 6x6                     |  |  |  |  |  |
|                     |                       |                         |  | 36+            | 3/4                   | 6x12                    |  |  |  |  |  |

Hinged connections min 3 plcs

## Notes:

 Unit is made from A36 steel and is hot dip galvanized after fabrication per ASTM A123.

PROPRIETARY AND CONFIDENTIAL THE INFORMATION CONTAINED IN THIS DRAWING IS THE SOLE PROPERTY OF HAALA INDUSTRIES, ANY REPRODUCTION IN PART OR AS A WHOLE WITHOUT THE WRITTEN PERMISSION OF HAALA INDUSTRIES IS PROHIBITED.