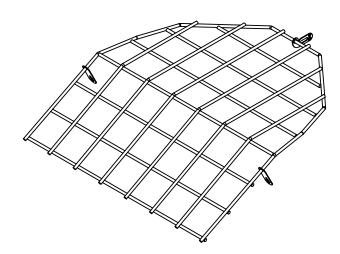

Hinged connections min 3 plcs

## Notes:

 Unit is made from A36 steel and is hot dip galvanized after fabrication per ASTM A123.

PROPRIETARY AND CONFIDENTIAL THE INFORMATION CONTAINED IN THIS DRAWING IS THE SOLE PROPERTY OF HAALA INDUSTRIES, ANY REPRODUCTION IN PART OR AS A WHOLE WITHOUT THE WRITTEN PERMISSION OF HAALA INDUSTRIES IS PROHIBITED.