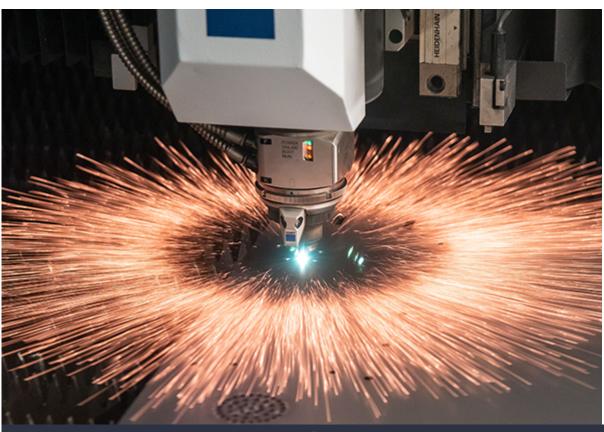

# **Contract Manufacturing Services**

Trumpf Laser Equipment\*

2D & amp 3D Programming

Trumpf Press Brake\*

\*Photo courtesy of Trumpf [1]

Haala Industries has been providing the highest quality metal fabrication services for nearly half a century, and we continue to innovate! We are pleased to offer expanded services and capabilities for your contract manufacturing needs.

### Trumpf Fiber Laser 5060 with 12KW of cutting power

- 6'x20' cutting table
- Up to 1.375" Stainless Steel and 1.25" steel material
- Can also cut brass, aluminum, and copper