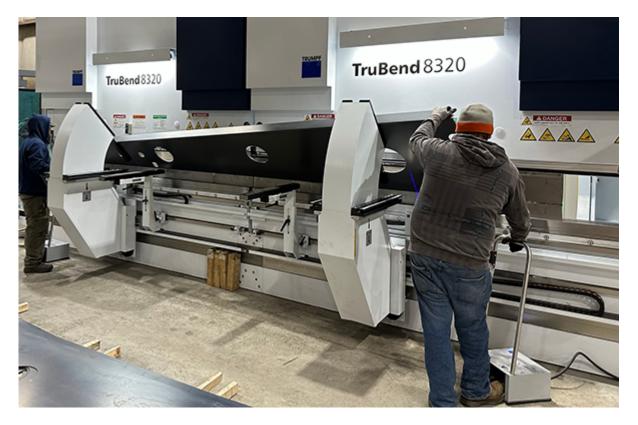

# **Haala Equipment Capabilities**

### **Trumpf Press Brakes Tandem 8320**

- 700 tons bending force over full length of bed
- 20' total bed length
- Tandem operation for processing two individual jobs simultaneously or one large job
- Offline programming for tooling calculations