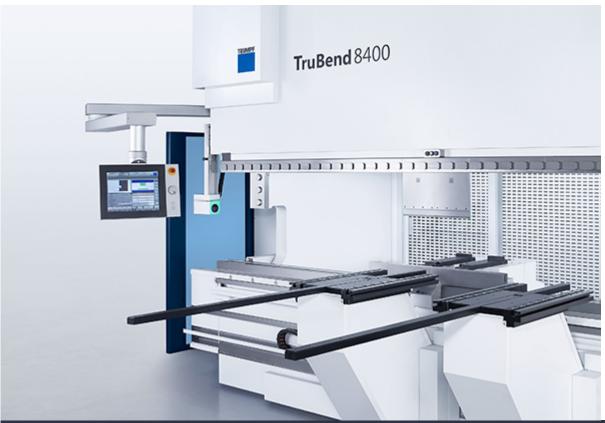

# **Contract Manufacturing Services**

Trumpf Laser Equipment\*

2D & amp 3D Programming

Trumpf Press Brake\*

\*Photo courtesy of Trumpf [1]

Haala Industries has been providing the highest quality metal fabrication services for nearly half a century, and we continue to innovate! We are pleased to offer expanded services and capabilities for your contract manufacturing needs.

### **Trumpf Press Brakes Tandem 8320**

- 700 tons bending force over full length of bed
- 20' total bed length
- Tandem operation for processing two individual jobs simultaneously or one large job
- Offline programming for tooling calculations