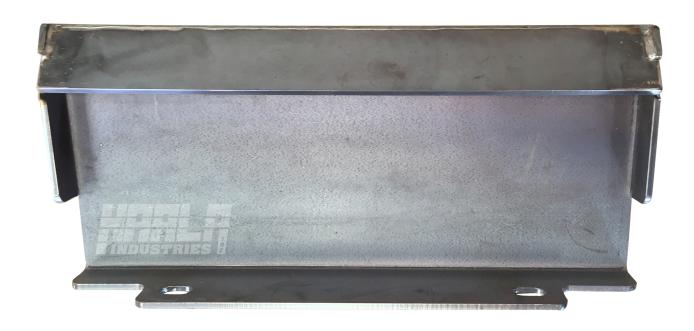

## **Quick Attach Plates Mini**

\$141.75

Title:

**QTMINIA** 

Part No.

**QTMINIA** 

Use this plate to convert your old bucket, or other implement to the Toro style quick attach system or for making your own implement. Simply align this plate onto your implement, weld on and your done! This plate takes the trial and error out of making your implement fit your loader. Designed to fit mini skid steer loaders including Toro Dingo, Ditch Witch, Multi One, Ram Rod, Vermeer, Finn Eagle, Boxer, Thomas and others with Toro style mounting. Will not fit: Bobcat, Kanga Kid or Prodigy.

- Made in the USA with domestic material. Welded by AWS D1.1 certified welders.
- Use this plate to make old attachments compatible with the Toro style quick attach system
- Comes bent and welded, ready to weld to your bucket, forks, tree spade, backhoe, wood splitter, etc.
- Bare metal for easy welding
- Reinforced pin holes