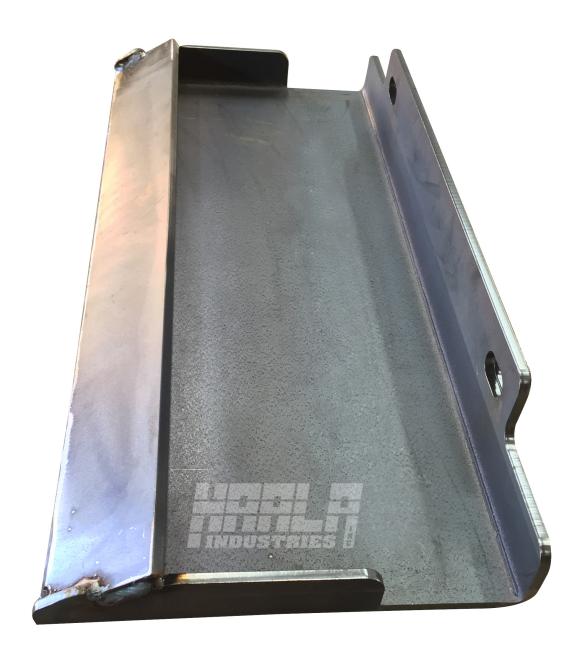

## **Quick Attach Plates Mini**

\$141.75

Title:

**QTMINIA** 

Part No.

**QTMINIA** 

Use this plate to convert your old bucket, or other implement to the Toro style quick attach system or for making your own implement. Simply align this plate onto your implement, weld on and your done! This plate takes the trial and error out of making your implement fit your loader. Designed to fit mini skid steer loaders including Toro Dingo, Ditch Witch, Multi One, Ram Rod, Vermeer, Finn Eagle, Boxer, Thomas and others with Toro style mounting. Will not fit: Bobcat, Kanga Kid or Prodigy.

- Made in the USA with domestic material. Welded by AWS D1.1 certified welders.
- Use this plate to make old attachments compatible with the Toro style quick attach system
- Comes bent and welded, ready to weld to your bucket, forks, tree spade, backhoe, wood splitter, etc.
- Bare metal for easy welding
- Reinforced pin holes