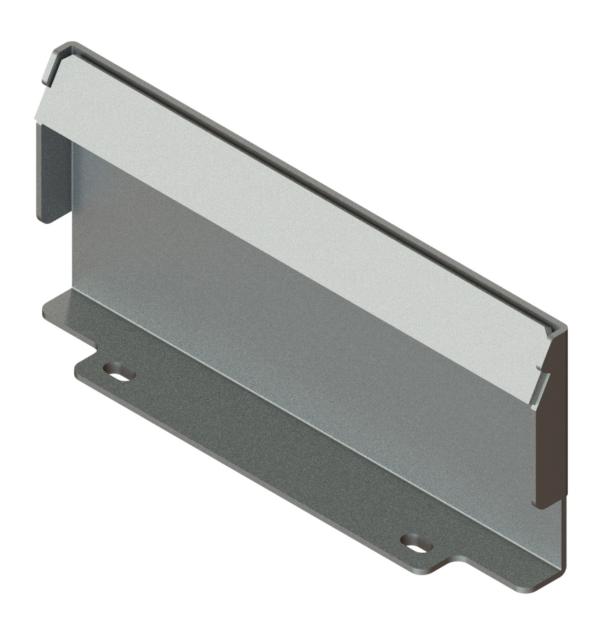

## **Quick Attach Plates Mini**

\$141.75

Title:

**QTMINIA** 

Part No.

**QTMINIA** 

Use this plate to convert your old bucket, or other implement to the Toro style quick attach system or for making your own implement. Simply align this plate onto your implement, weld on and your done! This plate takes the trial and error out of making your implement fit your loader. Designed to fit mini skid steer loaders including Toro Dingo, Ditch Witch, Multi One, Ram Rod, Vermeer, Finn Eagle, Boxer, Thomas and others with Toro style mounting. Will not fit: Bobcat, Kanga Kid or Prodigy.

- Made in the USA with domestic material. Welded by AWS D1.1 certified welders.
- Use this plate to make old attachments compatible with the Toro style quick attach system
- Comes bent and welded, ready to weld to your bucket, forks, tree spade, backhoe, wood splitter, etc.
- Bare metal for easy welding
- Reinforced pin holes