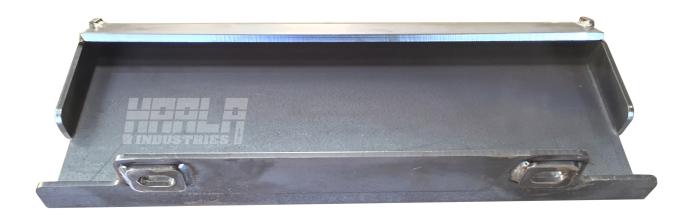

## **Quick Attach Plates Mini**

\$141.75

Title:

**QTMINIA** 

Part No.

**QTMINIA** 

Use this plate to convert your old bucket, or other implement to the Toro style quick attach system or for making your own implement. Simply align this plate onto your implement, weld on and your done! This plate takes the trial and error out of making your implement fit your loader. Designed to fit mini skid steer loaders including Toro Dingo, Ditch Witch, Multi One, Ram Rod, Vermeer, Finn Eagle, Boxer, Thomas and others with Toro style mounting. Will not fit: Bobcat, Kanga Kid or Prodigy.

- Made in the USA with domestic material. Welded by AWS D1.1 certified welders.
- Use this plate to make old attachments compatible with the Toro style quick attach system
- Comes bent and welded, ready to weld to your bucket, forks, tree spade, backhoe, wood splitter, etc.
- Bare metal for easy welding
- Reinforced pin holes