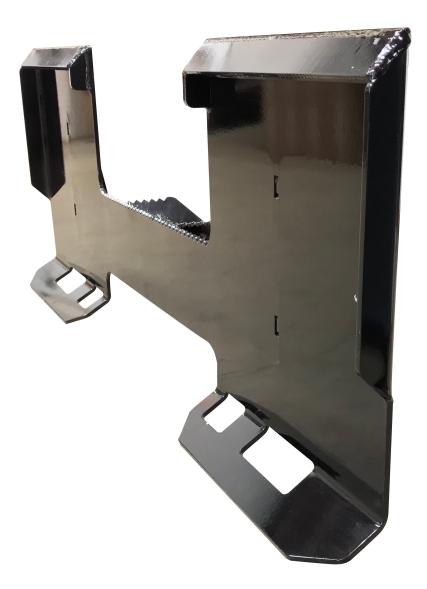

## **Universal Receiver Plates**

\$310.80 **Title:** QTRP2 **Part No.** QTRP2

This receiver hitch adapter plate has a 2" receiver tube designed to fit a variety of ball mount hitches. (Ball and receiver hitch Not Included) Designed to fit skid loaders with the universal quick attach system such as: Bobcat, Case, ASV, Gehl, John Deere, New Holland, Caterpillar and more!

- Made in the USA with domestic material. Welded by AWS D1.1 certified welders.
- Fits all skid steers and compact tractors with the skid steer universal quick attach system.
- Adapts skid loader to use a 2" standard receiver hitch.
- Meets class V receiver hitch tongue weight capacity.
- 1/4" Steel Plate with 3/8" Top Bar.
- Black powder coat finish.