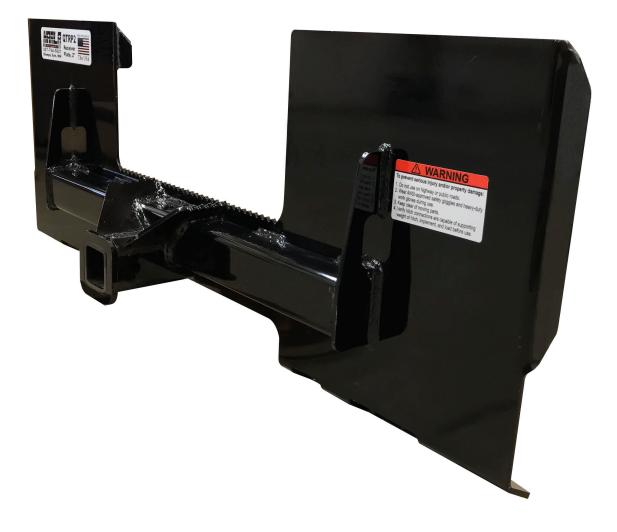

## **Universal Receiver Plates**

\$310.80 **Title:** QTRP2 **Part No.** QTRP2

This receiver hitch adapter plate has a 2" receiver tube designed to fit a variety of ball mount hitches. (Ball and receiver hitch Not Included) Designed to fit skid loaders with the universal quick attach system such as: Bobcat, Case, ASV, Gehl, John Deere, New Holland, Caterpillar and more!

This unit is cut with a CNC high definition plasma table for ultimate precision. With side braces to support the receiver tube the attachment has extra durability and strength. The side braces also contain a chain hole for hooking up chains to the plate.

- Made in the USA with domestic material. Welded by AWS D1.1 certified welders.
- Fits all skid steers and compact tractors with the skid steer universal quick attach system.
- Adapts skid loader to use a 2" standard receiver hitch.
- Meets class V receiver hitch tongue weight capacity.
- 1/4" Steel Plate with 3/8" Top Bar.
- Black powder coat finish.