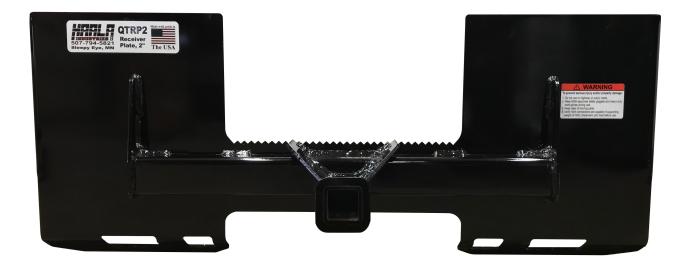

## **Universal Receiver Plates**

\$310.80 **Title:** QTRP2 **Part No.** QTRP2

This receiver hitch adapter plate has a 2" receiver tube designed to fit a variety of ball mount hitches. (Ball and receiver hitch Not Included) Designed to fit skid loaders with the universal quick attach system such as: Bobcat, Case, ASV, Gehl, John Deere, New Holland, Caterpillar and more!

This unit is cut with a CNC high definition plasma table for ultimate precision. With side braces to support the receiver tube the attachment has extra durability and strength. The side braces also contain a chain hole for hooking up chains to the plate.

- Made in the USA with domestic material. Welded by AWS D1.1 certified welders.
- Fits all skid steers and compact tractors with the skid steer universal quick attach system.
- Adapts skid loader to use a 2" standard receiver hitch.
- Meets class V receiver hitch tongue weight capacity.
- 1/4" Steel Plate with 3/8" Top Bar.
- Black powder coat finish.