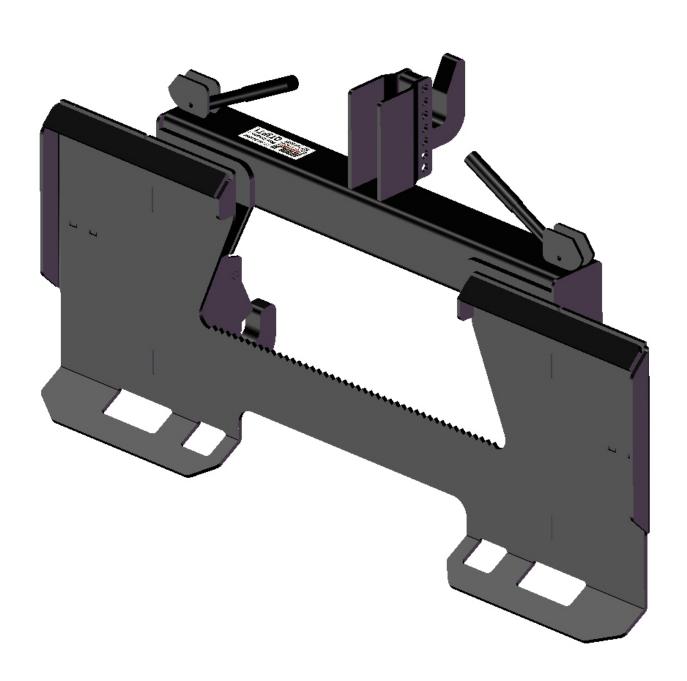

# **3 Point Adaptor Plates**

\$506.10

Title:

QT3PT1

Part No.

QT3PT1

The design of this unit allows the user to operate their skid loader and attach to an implement designed for a Category 1 3 pt such as snowplows, box graders, mowers, wood splitters and more! The quick hitch on the adapter allows the operator to flip a leaver to attach and detach the implements without stepping out of the loader; this of course can save valuable time, energy and money.

- Distance between bottom hooks: 27-3/8"
- Distance on the outside of bottom hooks: 30"
- Vertical c/c distance range: 15"-18"
- Fits all skid steers and compact tractors with the skid steer universal quick attach system.
- Designed to adapt a Category 1 3 Pt Implement to a standard universal attachment system
- Quick attach plate is 1/4" thick with a 3/8" top bar
- Durable powder coat finish