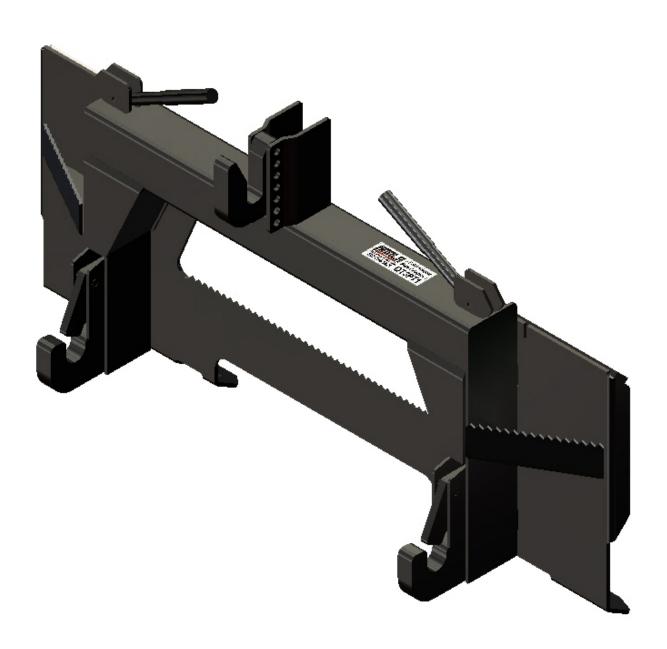

# **3 Point Adaptor Plates**

\$506.10

Title:

QT3PT1

Part No.

QT3PT1

The design of this unit allows the user to operate their skid loader and attach to an implement designed for a Category 1 3 pt such as snowplows, box graders, mowers, wood splitters and more! The quick hitch on the adapter allows the operator to flip a leaver to attach and detach the implements without stepping out of the loader; this of course can save valuable time, energy and money.

- Distance between bottom hooks: 27-3/8"
- Distance on the outside of bottom hooks: 30"
- Vertical c/c distance range: 15"-18"
- Fits all skid steers and compact tractors with the skid steer universal quick attach system.
- Designed to adapt a Category 1 3 Pt Implement to a standard universal attachment system
- Quick attach plate is 1/4" thick with a 3/8" top bar
- Durable powder coat finish