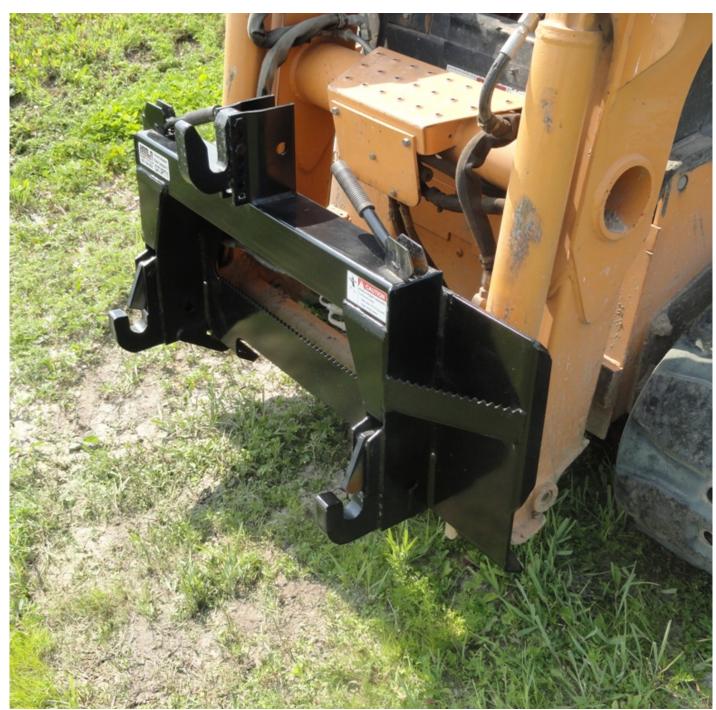

# **3 Point Adaptor Plates**

\$506.10

Title:

QT3PT1

Part No.

QT3PT1

The design of this unit allows the user to operate their skid loader and attach to an implement designed for a Category 1 3 pt such as snowplows, box graders, mowers, wood splitters and more! The quick hitch on the adapter allows the operator to flip a leaver to attach and detach the implements without stepping out of the loader; this of course can save valuable time, energy and money.

- Distance between bottom hooks: 27-3/8"
- Distance on the outside of bottom hooks: 30"
- Vertical c/c distance range: 15"-18"
- Fits all skid steers and compact tractors with the skid steer universal quick attach system.
- Designed to adapt a Category 1 3 Pt Implement to a standard universal attachment system
- Quick attach plate is 1/4" thick with a 3/8" top bar
- Durable powder coat finish