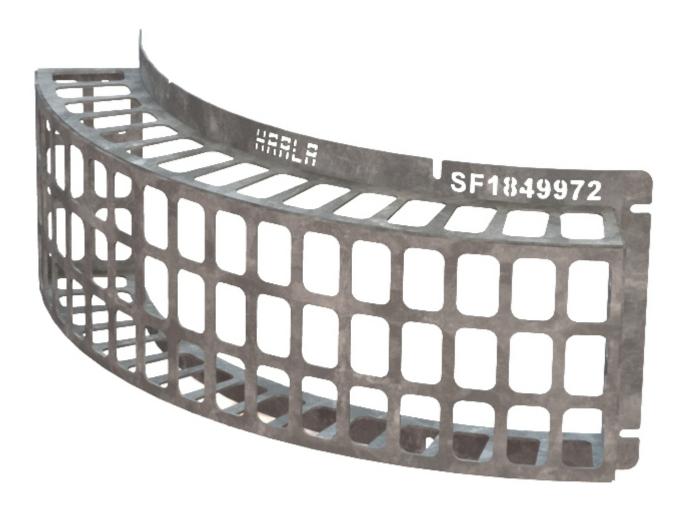

## **Side Flow Grates**

**Title:** SF1036958 **Part No.** SF1036958

Side Flow Grates are designed to cover inlet orifices and prevent medium sized debris from passing through. All grates are made from plate for a clean and smooth contact surface. Also can be made with a flat top flange for mounting at the top edge of manholes when there's a need to cover a weir notch or cutout.

- Plate design for a clean appearance
- Standard 3" wide openings
- Perpendicular offset design for increased filter area
- Mounting flanges on 4 sides
- Galvanized steel construction. Can be made from aluminum or stainless steel.

## SF1036958 **V**

Contact us for a Quote [1] Physical weight: 75 lb Physical dimensions:  $50 \times 18 \times 16$  in Dealer-only purchase: No Shipping method: Standard [2] New until: Wednesday, June 29, 2016 Promotion: Wednesday, June 29, 2016 Thickness: 1/4 inch Pipe OD: 58 Depth: 9 inch Grate Opening: 10"x36"