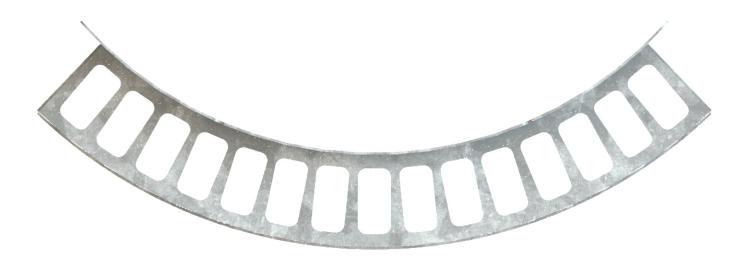

## **Side Flow Grates**

**Title:** SF1036958 **Part No.** SF1036958

Side Flow Grates are designed to cover inlet orifices and prevent medium sized debris from passing through. All grates are made from plate for a clean and smooth contact surface. Also can be made with a flat top flange for mounting at the top edge of manholes when there's a need to cover a weir notch or cutout.

- Plate design for a clean appearance
- Standard 3" wide openings
- Perpendicular offset design for increased filter area
- Mounting flanges on 4 sides
- Galvanized steel construction. Can be made from aluminum or stainless steel.

## SF1036958 **V**

Contact us for a Quote [1] Physical weight: 75 lb Physical dimensions:  $50 \times 18 \times 16$  in Dealer-only purchase: No Shipping method: Standard [2] New until: Wednesday, June 29, 2016 Promotion: Wednesday, June 29, 2016 Thickness: 1/4 inch Pipe OD: 58 Depth: 9 inch Grate Opening: 10"x36"