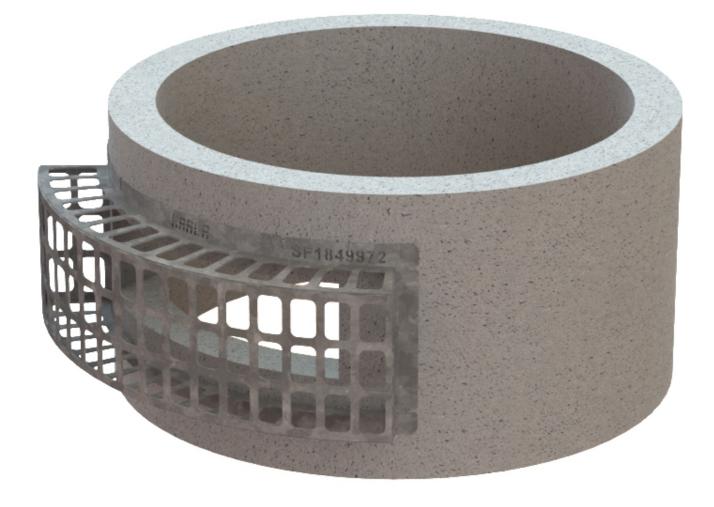

## **Side Flow Grates**

**Title:** SF1036958 **Part No.** SF1036958

Side Flow Grates are designed to cover inlet orifices and prevent medium sized debris from passing through. All grates are made from plate for a clean and smooth contact surface. Also can be made with a flat top flange for mounting at the top edge of manholes when there's a need to cover a weir notch or cutout.

- Plate design for a clean appearance
- Standard 3" wide openings
- Perpendicular offset design for increased filter area
- Mounting flanges on 4 sides
- Galvanized steel construction. Can be made from aluminum or stainless steel.

## SF1036958 **V**

Contact us for a Quote [1] Physical weight: 75 lb Physical dimensions:  $50 \times 18 \times 16$  in Dealer-only purchase: No Shipping method: Standard [2] New until: Wednesday, June 29, 2016 Promotion: Wednesday, June 29, 2016 Thickness: 1/4 inch Pipe OD: 58 Depth: 9 inch Grate Opening: 10"x36"