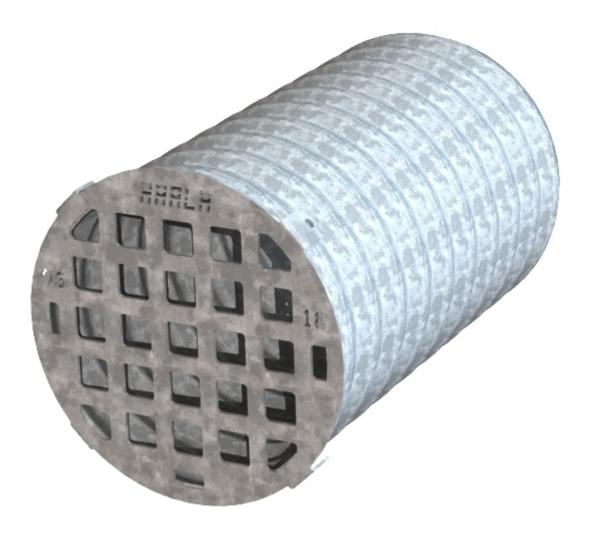

## **Outlet Screens**

Title: OS12 Part No. OS12

Outlet Screens are designed to mount on an inlet or outlet pipe and prevent small debris from passing through. Screens are available as inside or outside mounting. Outside mounts are sized to fit CMP. Inside mounts can be installed in any style of pipe.

- Plate design is durable and clean
- 1/4" plate thickness
- Typical openings are 2" but also available as 1" and custom sizes
- Includes 4 mounting tabs for through bolts or self drilling screws
- Galvanized steel construction. Can be made from aluminum or stainless steel.

OS12 🔻

Contact us for a Quote [1] Physical weight: 0 lbPhysical dimensions:  $0 \times 0 \times 0$  in Dealer-only purchase: No Shipping method: Freight [2]

| Description:         |
|----------------------|
| Pipe Outlet Screen   |
| Pipe ID:             |
| <u>12</u> [3]        |
| Grate OD:            |
| <u>14</u> [4]        |
| Thickness:           |
| <u>1/4"</u> [5]      |
| Material:            |
| Galvanized Steel [6] |