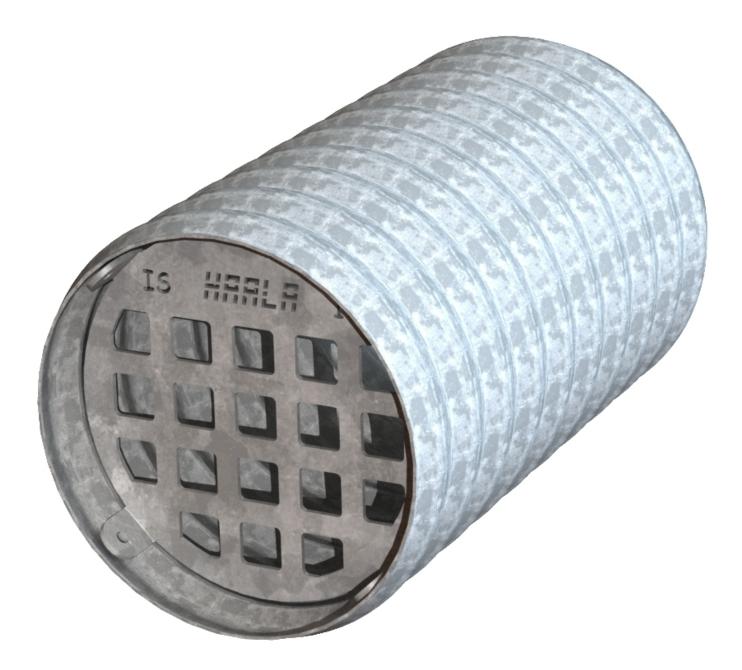

## **Outlet Screens**

Title: OS12 Part No. OS12

Outlet Screens are designed to mount on an inlet or outlet pipe and prevent small debris from passing through. Screens are available as inside or outside mounting. Outside mounts are sized to fit CMP. Inside mounts can be installed in any style of pipe.

- Plate design is durable and clean
- 1/4" plate thickness
- Typical openings are 2" but also available as 1" and custom sizes
- Includes 4 mounting tabs for through bolts or self drilling screws
- Galvanized steel construction. Can be made from aluminum or stainless steel.

OS12 🔻

Contact us for a Quote [1] Physical weight: 0 lbPhysical dimensions:  $0 \times 0 \times 0$  in Dealer-only purchase: No Shipping method: Freight [2]

| Description:         |
|----------------------|
| Pipe Outlet Screen   |
| Pipe ID:             |
| <u>12</u> [3]        |
| Grate OD:            |
| <u>14</u> [4]        |
| Thickness:           |
| <u>1/4"</u> [5]      |
| Material:            |
| Galvanized Steel [6] |