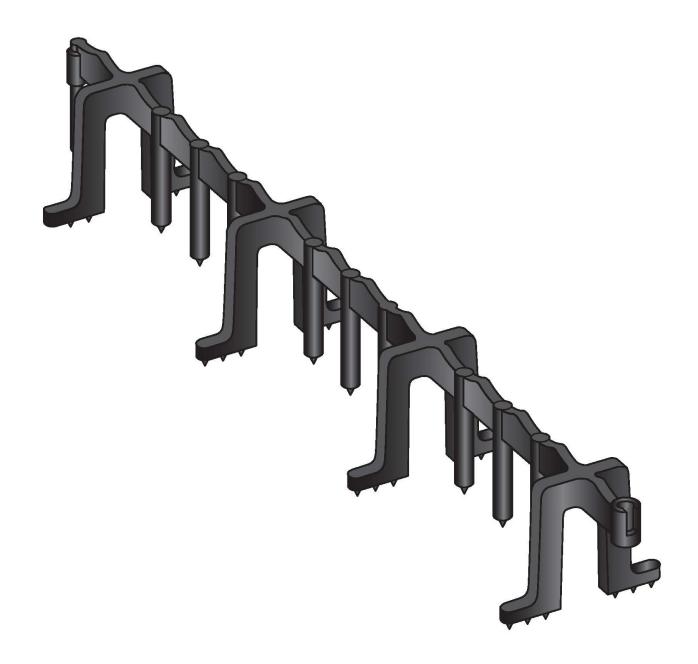

# **Plastic Slab Bolster**

Title: GSB075 Part No. GSB075

#### **Features:**

- Bolsters come in 5 ft. sections
- Can be extended to longer lengths through its locking system
- Feet that can be stapled
- Allows minimum point of surface contact with form

### **Primary Uses:**

- Bottom Layer Continuous Support
- PT, Rebar or Wire Mesh
- Elevated Slab
- Tilt-up Concrete Wall Panels
- Side Form Spacer for Walls and Columns