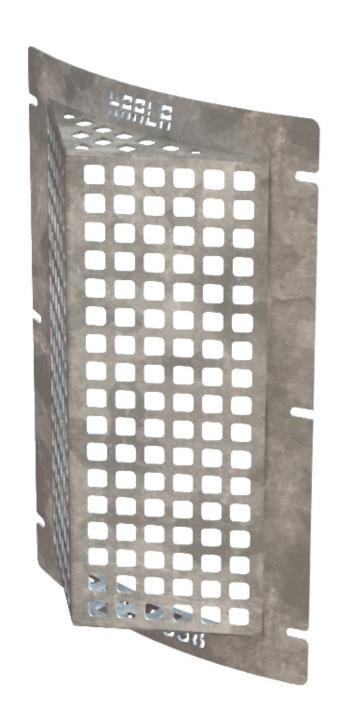

# **Triangle Grates For Manholes**

**Title:** TR1626558 **Part No.** TR1626558

Triangle Grates are designed to cover inlet orifices and prevent small debris from passing through. The raised and angled design helps to deflect debris and increases filter area. All grates are made from plate for a clean and smooth contact surface instead of a bi-directional bar design or expanded metal.

- Plate design for a clean appearance
- Standard 1" openings (other sizes can be made)
- Angled front plate to maximize debris deflection
- Mounting flanges on 2-4 sides depending on size
- Galvanized steel construction. Can be made from aluminum or stainless steel.

# **Description:**

Triangle Grate

# **Grate Opening:**

16"x26"

#### **Opening Size:**

<u>1"</u> [4]

#### Material:

**Galvanized Steel** [6]

#### **Plate Thickness:**

<u>3/16"</u> [7]

Source URL: <a href="https://www.haala.com/products/triangle-grates-manholes">https://www.haala.com/products/triangle-grates-manholes</a>