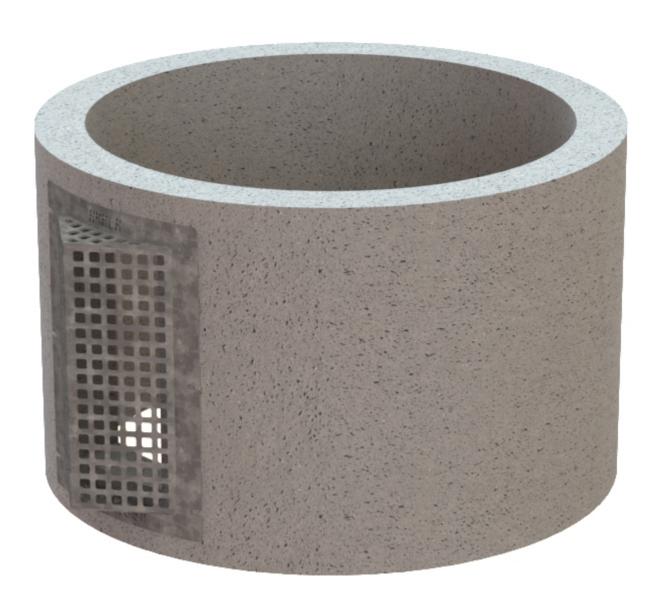

# **Triangle Grates For Manholes**

**Title:** TR1626558 **Part No.** TR1626558

Triangle Grates are designed to cover inlet orifices and prevent small debris from passing through. The raised and angled design helps to deflect debris and increases filter area. All grates are made from plate for a clean and smooth contact surface instead of a bi-directional bar design or expanded metal.

- Plate design for a clean appearance
- Standard 1" openings (other sizes can be made)
- Angled front plate to maximize debris deflection
- Mounting flanges on 2-4 sides depending on size
- Galvanized steel construction. Can be made from aluminum or stainless steel.

# **Description:**

Triangle Grate