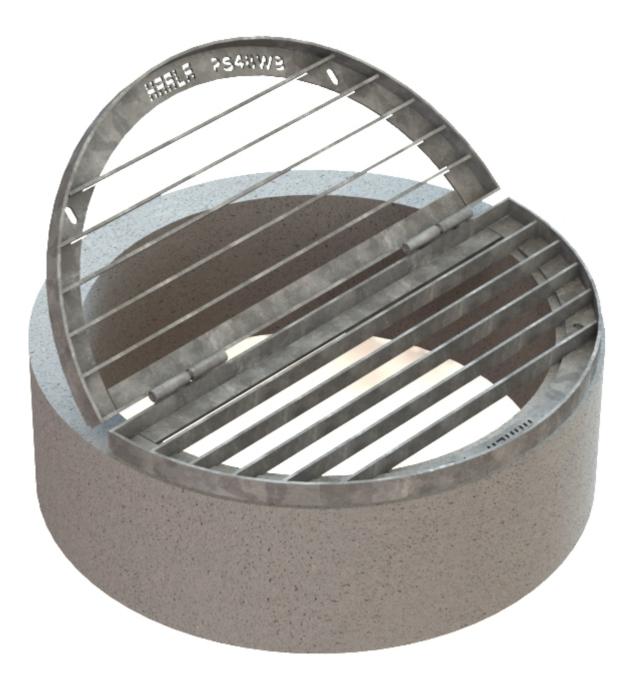

## **Pond Skimmer Woodbury Style**

Title: PS48WB Part No. PS48WB

Pond skimmers are made from 3/8"x2" flats at 4" C/C and have a fabricated 2-1/2"x3/8" angle iron outer frame. Bearing bars run parallel to the hinge joint. Grates 84" and larger have cross bars. Hinges are mounted so that the grate can be disassembled in the field.

- Integrated mounting flanges for securing grates
- Anti vortex plate can be added upon request
- Galvanized steel construction. Can be made from aluminum or stainless steel.

## PS48WB ▼

Contact us for a Quote [1] Dealer-only purchase: No Shipping method: Freight [2] Description: Woodbury Style Pond Skimmer Pipe ID: 48 Grate OD: 57

| Grate Height:     |
|-------------------|
| <u>2-1/2"</u> [3] |
| Thickness:        |
| <u>3/8"</u> [4]   |
| Cross Bar:        |
| <u>No</u> [5]     |