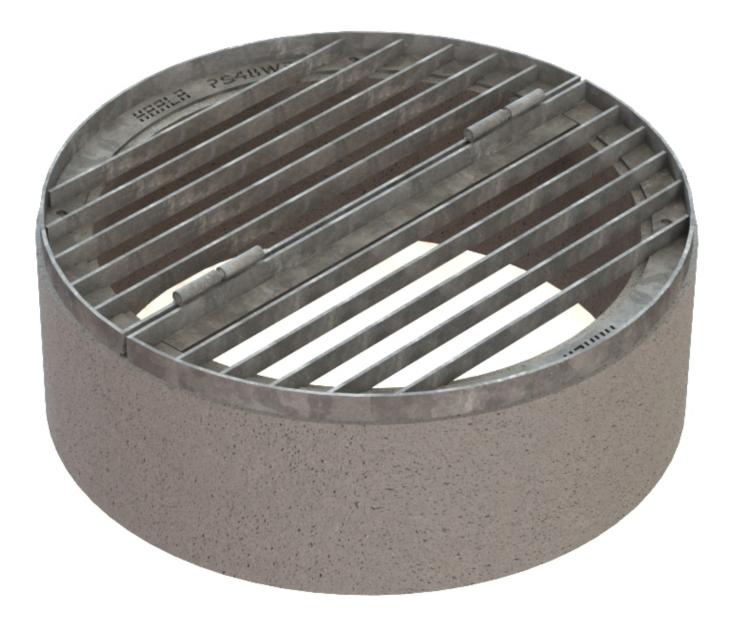

## **Pond Skimmer Woodbury Style**

Title: PS48WB Part No. PS48WB

Pond skimmers are made from 3/8"x2" flats at 4" C/C and have a fabricated 2-1/2"x3/8" angle iron outer frame. Bearing bars run parallel to the hinge joint. Grates 84" and larger have cross bars. Hinges are mounted so that the grate can be disassembled in the field.

- Integrated mounting flanges for securing grates
- Anti vortex plate can be added upon request
- Galvanized steel construction. Can be made from aluminum or stainless steel.

## PS48WB ▼

Contact us for a Quote [1] Dealer-only purchase: No Shipping method: Freight [2] Description: Woodbury Style Pond Skimmer Pipe ID: 48 Grate OD: 57

| Grate Height:     |
|-------------------|
| <u>2-1/2"</u> [3] |
| Thickness:        |
| <u>3/8"</u> [4]   |
| Cross Bar:        |
| <u>No</u> [5]     |