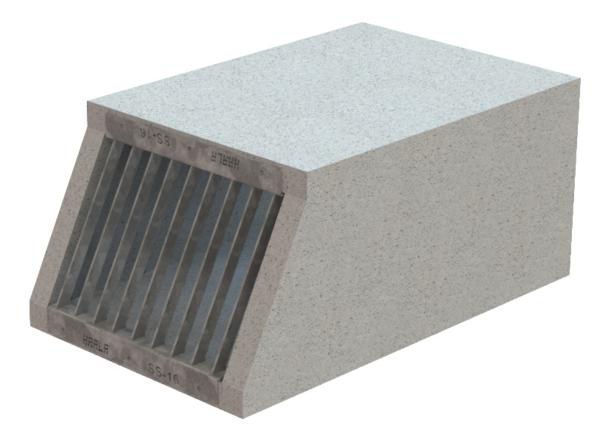

## **Beaver Buster Grates**

**Title:** BB362412-1.5 **Part No.** BB362412-1.5

Beaver Buster Grates are designed to be mounted on boxes with offset end faces to keep medium and large debris from entering the storm water system while also limiting access.

- 3"x4"x3/8" formed mounting angles on each end
- 2"x3/8" flat bars welded at 4" c/c
- Galvanized steel construction. Can be made from aluminum or stainless steel.

## BB362412 **V**

Contact us for a Quote [1] Customizable: 0 Dealer-only purchase: No New until: Tuesday, December 18, 2018 Promotion: Tuesday, December 18, 2018 Description: Beaver Buster 36x24x12-1.5 Width: 35" Height: 23" Offset: 12" [2] Thickness: 3/8"