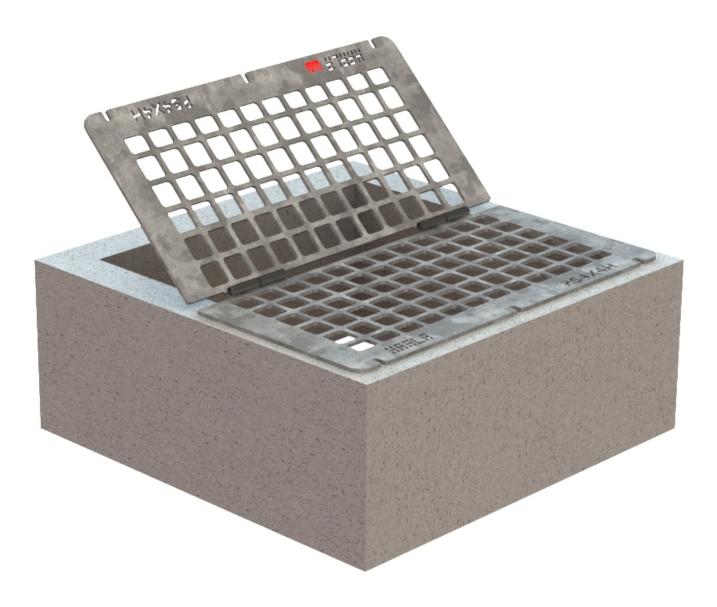

## **Pond Skimmers For Box Culverts**

Title: PS2x3S Part No. PS2x3S

Pond Skimmers are designed to mount on top of box culvert inlet or outlet structures to keep debris from entering the storm water system. Works well where some pedestrian traffic is expected and can be secured to limit access. Standard skimmers smaller than 48" are a one pc design. Skimmers through 96" are hinged in the center while the 108" and larger grates are a bolt together design unless specified.

- Clean and durable plate style design
- Center hinged access up through 96"
- Integrated mounting flanges for securing grates
- Hinged and lockable access doors can be added upon request
- Galvanized steel construction. Can be made from aluminum or stainless steel.