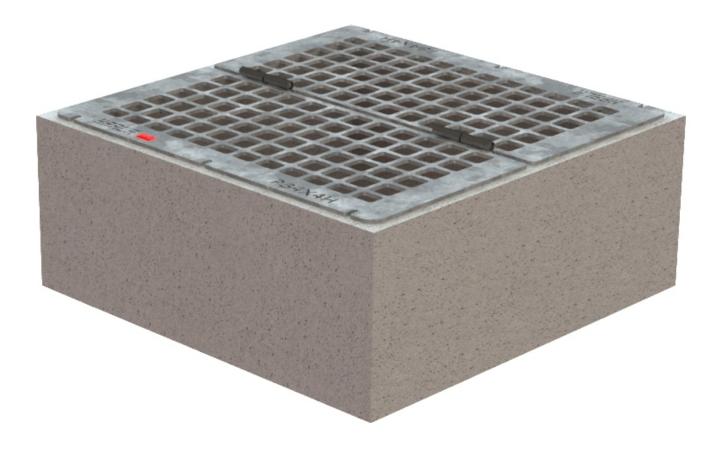

## **Pond Skimmers For Box Culverts**

Title: PS2x3S Part No. PS2x3S

Pond Skimmers are designed to mount on top of box culvert inlet or outlet structures to keep debris from entering the storm water system. Works well where some pedestrian traffic is expected and can be secured to limit access. Standard skimmers smaller than 48" are a one pc design. Skimmers through 96" are hinged in the center while the 108" and larger grates are a bolt together design unless specified.

- Clean and durable plate style design
- Center hinged access up through 96"
- Integrated mounting flanges for securing grates
- Hinged and lockable access doors can be added upon request
- Galvanized steel construction. Can be made from aluminum or stainless steel.

PS2x3S ▼

Contact us for a Quote [1] Physical weight: 0 lbPhysical dimensions:  $0 \times 0 \times 0 \text{ in}$ Dealer-only purchase: No Shipping method: Freight [2]

**Description:** Plate Style Pond Skimmer Type: Standard [3] **Box ID:** 2'x3' Grate OD: 32"x44" **Plate Thickness:** <u>3/8"</u> [4] **Opening - Web:** <u>4x4-3/4</u> [5] **Open Area:** 4.1 **Equivalent Perimeter:** 311.87" **Mounting Slots**: **4**[6]