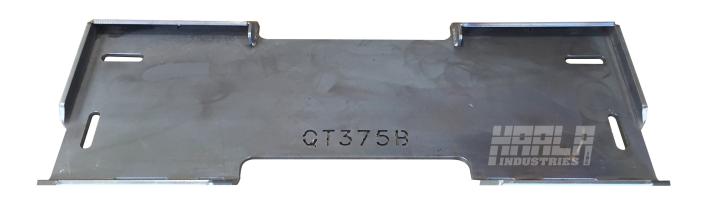

## **Quick Attach Plates**

\$196.35

Title:

QT25B

Part No.

QT25B

Use this plate to convert your old bucket, or other implement to the new style quick attach system or for making your own implement. Simply align this plate onto your implement, weld on and your done! This plate takes the trial and error out of making your implement fit your loader. Universal Quick Attach plate will fit Bobcat, Case, ASV, Gehl, John Deere, New Holland, Caterpillar and more! Cut with a CNC High Definition Plasma Table for Ultimate Precision.

Universal plates are available in 2 styles and 3 thicknesses. Style A plates have a center opening and style B plates are solid.

- Made in the USA with domestic material. Welded by AWS D1.1 certified welders.
- Fits all skid steers and compact tractors with the skid steer universal guick attach system.
- Comes bent and welded, ready to weld to your bucket, forks, tree spade, backhoe, wood splitter, etc.
- Bare metal for easy welding