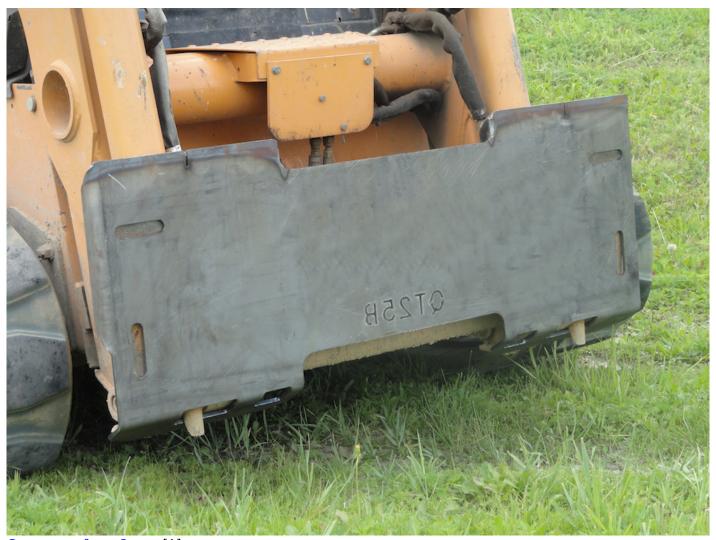

Universal plates are available in 2 styles and 3 thicknesses. Style A plates have a center opening and style B plates are solid.

- Made in the USA with domestic material. Welded by AWS D1.1 certified welders.
- Fits all skid steers and compact tractors with the skid steer universal guick attach system.
- Comes bent and welded, ready to weld to your bucket, forks, tree spade, backhoe, wood splitter, etc.
- Bare metal for easy welding