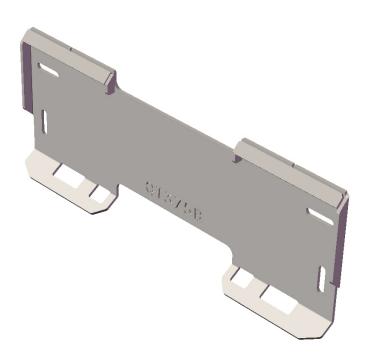

## **Quick Attach Plates**

\$196.35

Title:

QT25B

Part No.

QT25B

Use this plate to convert your old bucket, or other implement to the new style quick attach system or for making your own implement. Simply align this plate onto your implement, weld on and your done! This plate takes the trial and error out of making your implement fit your loader. Universal Quick Attach plate will fit Bobcat, Case, ASV, Gehl, John Deere, New Holland, Caterpillar and more! Cut with a CNC High Definition Plasma Table for Ultimate Precision.

Universal plates are available in 2 styles and 3 thicknesses. Style A plates have a center opening and style B plates are solid.

- Made in the USA with domestic material. Welded by AWS D1.1 certified welders.
- Fits all skid steers and compact tractors with the skid steer universal guick attach system.
- Comes bent and welded, ready to weld to your bucket, forks, tree spade, backhoe, wood splitter, etc.
- Bare metal for easy welding