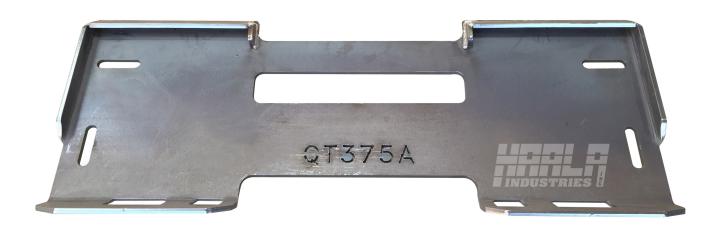

## **Quick Attach Plates**

\$196.35

Title:

QT25B

Part No.

QT25B

Use this plate to convert your old bucket, or other implement to the new style quick attach system or for making your own implement. Simply align this plate onto your implement, weld on and your done! This plate takes the trial and error out of making your implement fit your loader. Universal Quick Attach plate will fit Bobcat, Case, ASV, Gehl, John Deere, New Holland, Caterpillar and more! Cut with a CNC High Definition Plasma Table for Ultimate Precision.

Universal plates are available in 2 styles and 3 thicknesses. Style A plates have a center opening and style B plates are solid.

- Made in the USA with domestic material. Welded by AWS D1.1 certified welders.
- Fits all skid steers and compact tractors with the skid steer universal guick attach system.
- Comes bent and welded, ready to weld to your bucket, forks, tree spade, backhoe, wood splitter, etc.
- Bare metal for easy welding