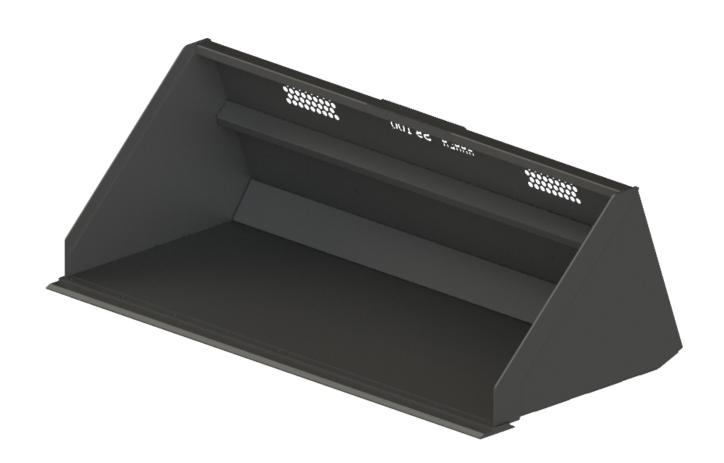

## **Snow Buckets**

Title: SB100BOE Part No. SB100BOE

We manufacture snow buckets designed to meet all your landscaping, construction and snow removal needs. Our buckets' versatile design allow for multiple uses and are equipped with a universal quick attach making them compatible with most major skid steer brands including Caterpillar, John Deere, Bobcat, Gehl, Komatsu, New Holland, etc.