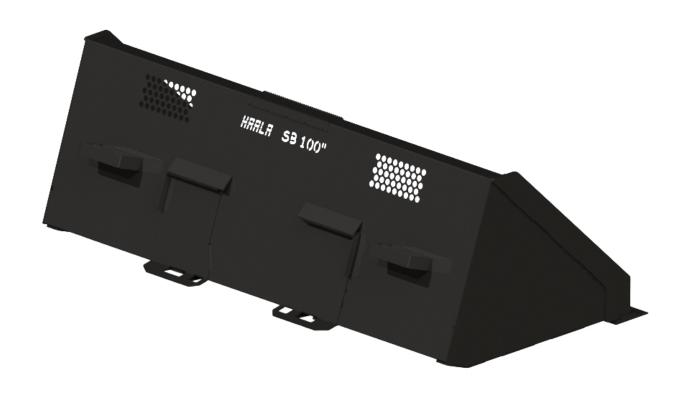

## **Snow Buckets**

Title: SB100BOE Part No. SB100BOE

We manufacture snow buckets designed to meet all your landscaping, construction and snow removal needs. Our buckets' versatile design allow for multiple uses and are equipped with a universal quick attach making them compatible with most major skid steer brands including Caterpillar, John Deere, Bobcat, Gehl, Komatsu, New Holland, etc.