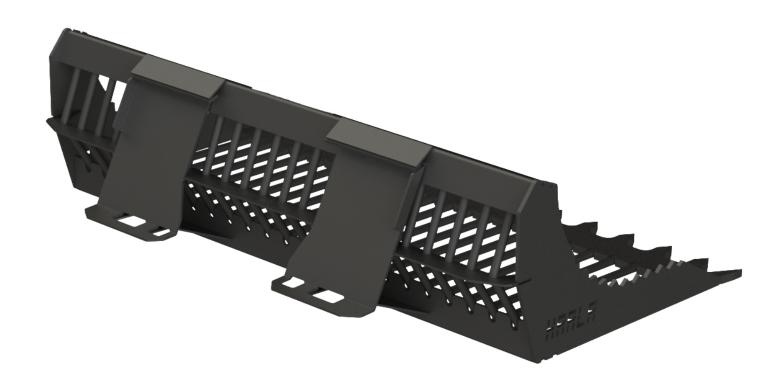

## **Rock Buckets and Grapple Buckets**

\$1,265.25

Title:

RB70-2

Part No.

RB70-2

We manufacture rock buckets designed to meet all your landscaping, construction, and rock/debris removal needs. Our buckets' versatile design allow for multiple uses and are equipped with a universal quick attach making them compatible with most major skid steer brands including Caterpillar, John Deere, Bobcat, Gehl, Komatsu, New Holland, etc. Made in the USA.

Freight [2]

Type:

Barracuda Rock Bucket [3]

Size:

70" Wide|2" Openings [4]

| <b>Bar Thickness:</b> |
|-----------------------|
| 1"                    |
| Front Plate:          |
| 1"                    |
| Side Plate:           |
| 1/2"                  |