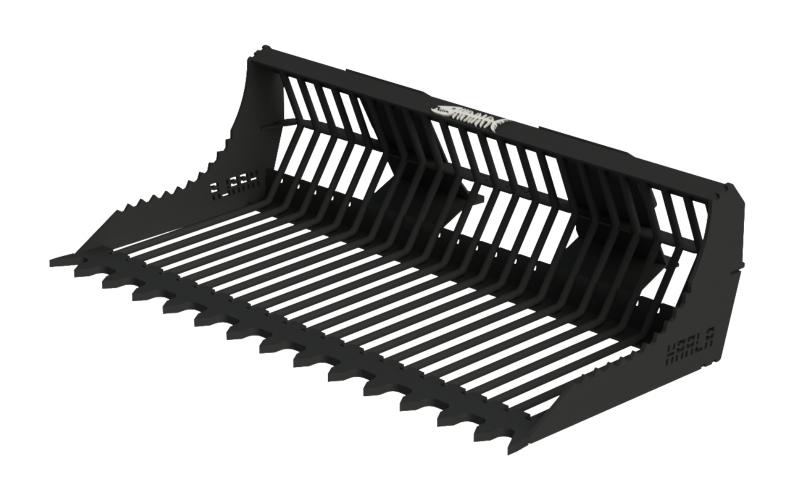

## **Rock Buckets and Grapple Buckets**

\$1,265.25

Title:

RB70-2

Part No.

RB70-2

We manufacture rock buckets designed to meet all your landscaping, construction, and rock/debris removal needs. Our buckets' versatile design allow for multiple uses and are equipped with a universal quick attach making them compatible with most major skid steer brands including Caterpillar, John Deere, Bobcat, Gehl, Komatsu, New Holland, etc. Made in the USA.

Freight [2]

Type:

Barracuda Rock Bucket [3]

Size:

70" Wide|2" Openings [4]

| <b>Bar Thickness:</b> |
|-----------------------|
| 1"                    |
| Front Plate:          |
| 1"                    |
| Side Plate:           |
| 1/2"                  |