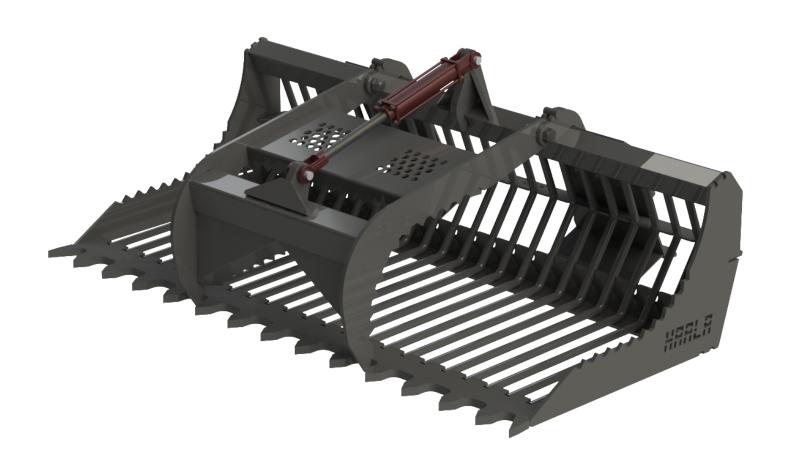

## **Rock Buckets and Grapple Buckets**

\$1,265.25

Title:

RB70-2

Part No.

RB70-2

We manufacture rock buckets designed to meet all your landscaping, construction, and rock/debris removal needs. Our buckets' versatile design allow for multiple uses and are equipped with a universal quick attach making them compatible with most major skid steer brands including Caterpillar, John Deere, Bobcat, Gehl, Komatsu, New Holland, etc. Made in the USA.

Freight [2]

Type:

Barracuda Rock Bucket [3]

Size:

70" Wide|2" Openings [4]

| <b>Bar Thickness:</b> |
|-----------------------|
| 1"                    |
| Front Plate:          |
| 1"                    |
| Side Plate:           |
| 1/2"                  |