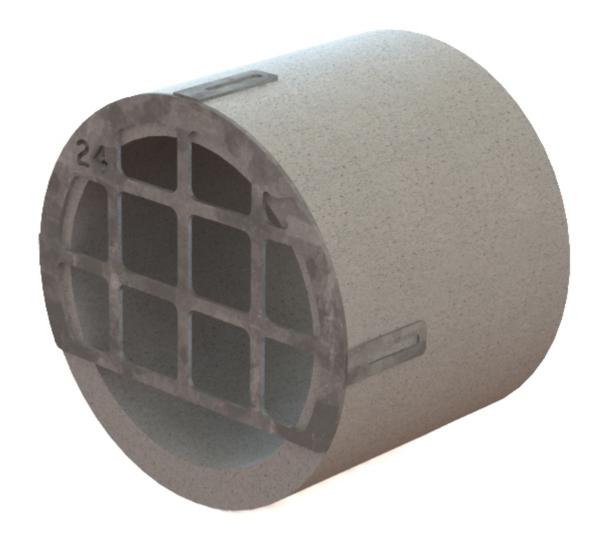

# **Del Dot Pipe Guards**

Title:

OSOB12

Part No.

OSOB12

DEL DOT Outlet Screens are designed to mount on the end of RCP to prevent medium and large debris from passing into the pipe system and also prevents access. Grates have an open bottom design so as not to restrict flow and to minimize the build up of smaller debris.

- Plate design for a clean appearance
- Standard 6" openings in screen
- Mounting tabs for through bolt connections
- Galvanized steel construction. Can be made from aluminum or stainless steel.