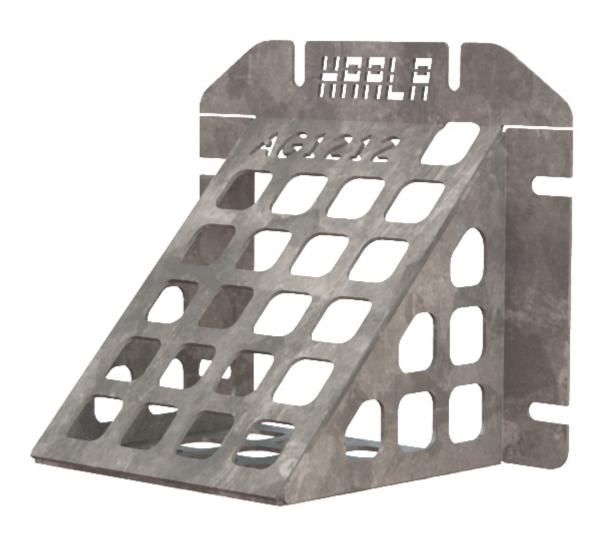

#### **Angle Grates For Box Culverts**

**Title:** AG0606

Part No.

AG0606

Angle Grates are designed to cover inlet orifices and prevent small to medium debris from passing through. The top angled design helps to minimize the amount of debris that settles on top after the water receeds. All grates are made from plate for a clean and smooth contact surface.

- Plate design for a clean appearance
- Standard 2" openings (other sizes can be made)
- Angled top/front plate to maximize debris deflection
- Mounting flanges on 3 sides allows grate to be mounted at floor level inverts
- Galvanized steel construction. Can be made from aluminum or stainless steel.

Plate Thickness 1/4" ▼

Select a product AG1212 ▼

Contact us for a Quote [1]

**Related products:** 