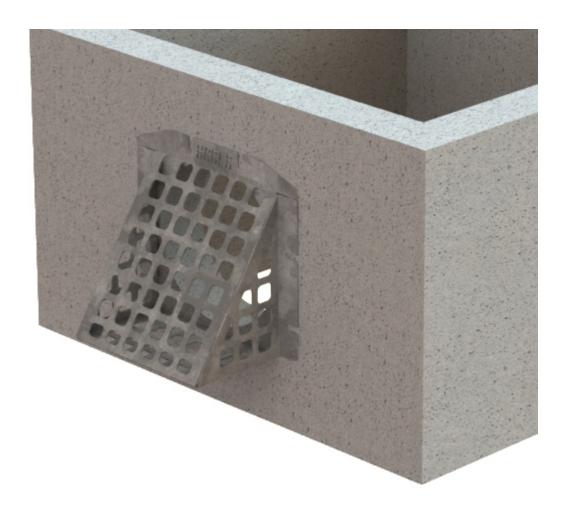

#### **Angle Grates For Box Culverts**

**Title:** AG0606

Part No.

AG0606

Angle Grates are designed to cover inlet orifices and prevent small to medium debris from passing through. The top angled design helps to minimize the amount of debris that settles on top after the water receeds. All grates are made from plate for a clean and smooth contact surface.

- Plate design for a clean appearance
- Standard 2" openings (other sizes can be made)
- Angled top/front plate to maximize debris deflection
- Mounting flanges on 3 sides allows grate to be mounted at floor level inverts
- Galvanized steel construction. Can be made from aluminum or stainless steel.