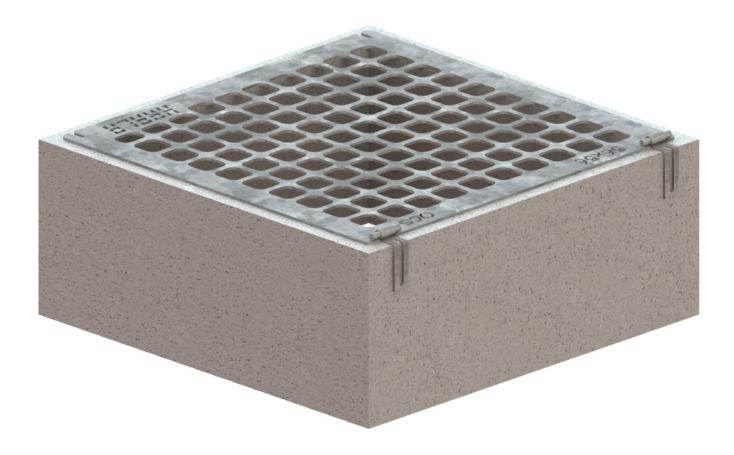

# **Top Grates Flat**

**Title:** MC30X30 **Part No.** MC30X30

Flat Top Box Grates are designed to mount on top of box culvert inlet or outlet structures to keep debris from entering the storm water system. Works well where some pedestrian traffic is expected and can be secured to limit access. Hinges are mounted to one side of the concrete structure to allow the entire grate to open and gain full access to the structure.

- Clean and durable plate style design
- Full access side hinge
- Galvanized steel construction. Can be made from aluminum or stainless steel.

Type - None - 🔻

Grate OD 30"x30" ▼

Contact us for a Quote [1] Physical weight: 0 lb Related products: