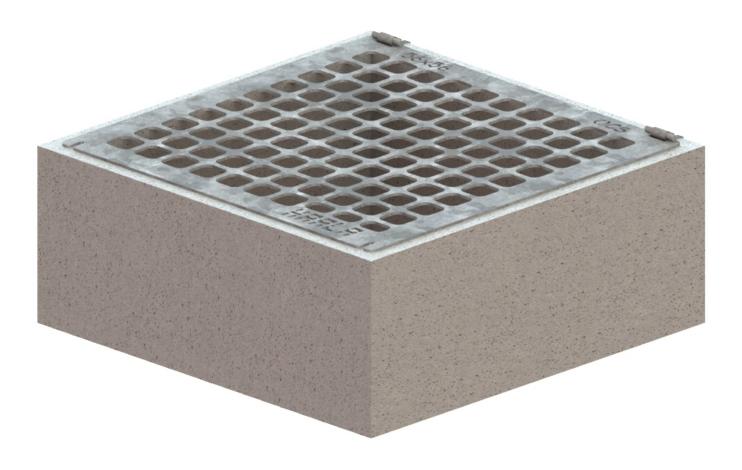

# **Top Grates Flat**

**Title:** MC30X30 **Part No.** MC30X30

Flat Top Box Grates are designed to mount on top of box culvert inlet or outlet structures to keep debris from entering the storm water system. Works well where some pedestrian traffic is expected and can be secured to limit access. Hinges are mounted to one side of the concrete structure to allow the entire grate to open and gain full access to the structure.

- Clean and durable plate style design
- Full access side hinge
- Galvanized steel construction. Can be made from aluminum or stainless steel.

Type - None - 🔻

Grate OD 30"x30" ▼

Contact us for a Quote [1] Physical weight: 0 lb Related products: