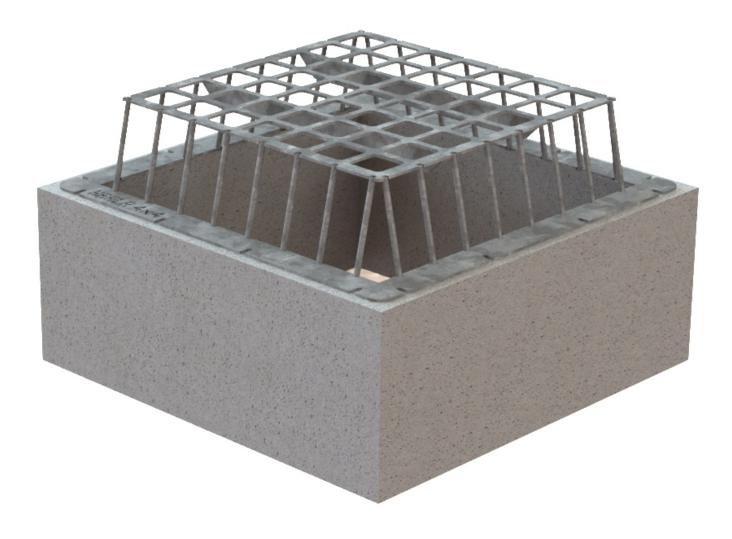

# **Top Grates Raised**

Title: BCTM2X3 Part No. BCTM2X3

Raised Box Grates are designed to mount on top of box culvert inlet or outlet structures to keep debris from entering the storm water system. Works well where some pedestrian traffic is expected and limits access. All grates are made from plate with round bar riser legs. Raised grate design increases flow capacity.

- Plate and bar hybrid design is both clean and cost effective
- Made from 3/8" plate and 3/4" round bars
- Integrated mounting flanges for securing grates
- Hinged and lockable access doors can be added upon request
- Galvanized steel construction. Can be made from aluminum or stainless steel.