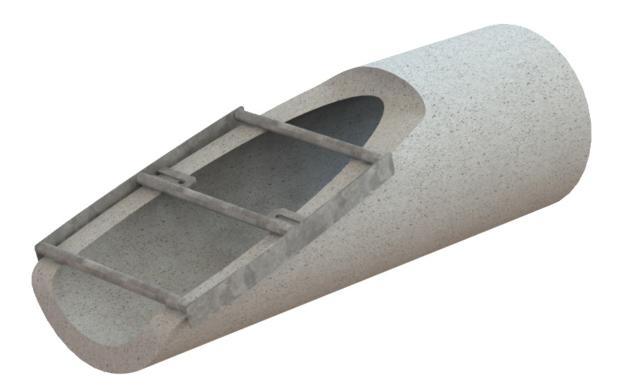

## Safety Grates Royal Style

**Title:** SG1841R **Part No.** SG1841R

Safety Grates are designed to cover the sloped round pipe end section of an inlet or outlet pipe and prevent large debris from passing through while also restricting access to the pipe system. Designed around MN DOT Standard Plate 3022C, design option 2 for round pipe end sections. Grates are offered with three options for mounting: Top mount tabs, swinging side mount tabs or a dropped end bar.

- Solid bar design for durability and long life
- Typical bar c/c is 12"-18" one direction
- Galvanized steel construction. Can be made from aluminum or stainless steel.

SG1841R 🔻

Contact us for a Quote [1] Physical weight: 0 lb Related products: