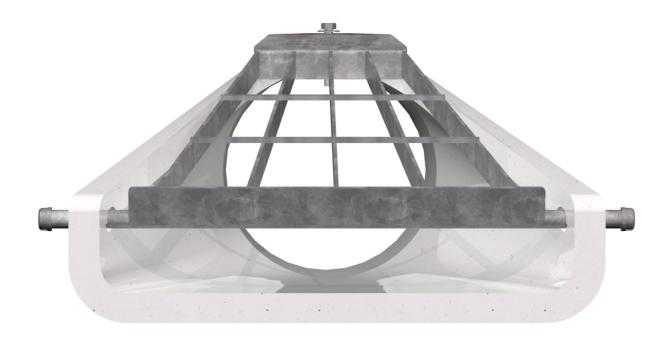

## **Illinois Trash Guards - Standard**

Title:

TG12IL-F

Part No.

TG12IL-F

Illinois Trash Guards are designed to cover the flared end section of an inlet or outlet pipe and prevent large debris from passing through while also restricting access to the pipe system. These guards are designed around IL standard 542311.

- Includes top hardware kit and bottom cross pipe
- Galvanized steel construction. Can be made from aluminum or stainless steel.

TG12IL-F ▼

Contact us for a Quote [1]

**Documents:** 

Trash Guard Detail [2]

## **Shipping method:**

Freight [3]

**Description:** 

IL Style Trash Guard

**Size:** 12 [4]

Type:

Flat Iron [5]

Material:

**Galvanized Steel** [6]

Source URL: https://www.haala.com/products/illinois-trash-guards