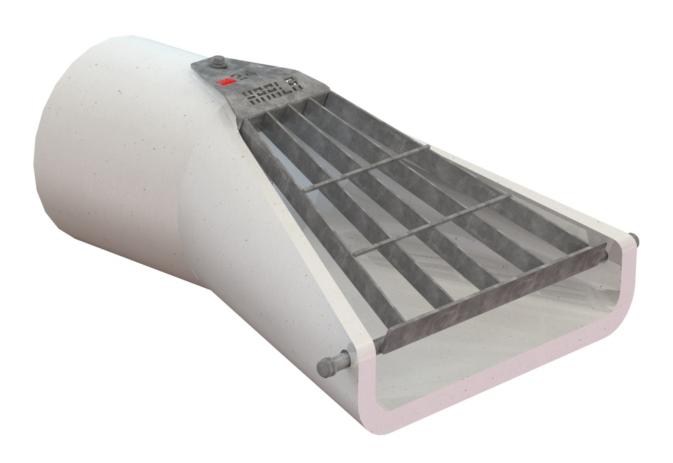

## **Illinois Trash Guards - Standard**

Title:

TG12IL-F

Part No.

TG12IL-F

Illinois Trash Guards are designed to cover the flared end section of an inlet or outlet pipe and prevent large debris from passing through while also restricting access to the pipe system. These guards are designed around IL standard 542311.

- Includes top hardware kit and bottom cross pipe
- Galvanized steel construction. Can be made from aluminum or stainless steel.

TG12IL-F ▼

Contact us for a Quote [1]

**Documents:** 

Trash Guard Detail [2]

## **Shipping method:**

Freight [3]

**Description:** 

IL Style Trash Guard

**Size:** 12 [4]

Type:

Flat Iron [5]

Material:

**Galvanized Steel** [6]

Source URL: https://www.haala.com/products/illinois-trash-guards