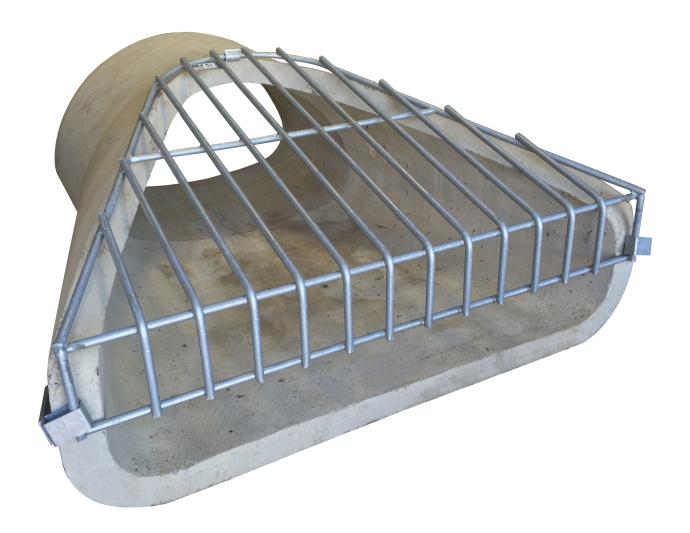

## **Span Trash Guards**

Title:

TG22SPS-P

Part No.

TG22SPS-P

Trash Guards are designed to cover the flared end section of an inlet or outlet pipe and prevent large debris from passing through while also restricting access to the pipe system.

- Solid bar design for durability and long life
- Typical bar c/c is 6" one direction
- Hinged mounting tabs at 3 points
- Galvanized steel construction. Can be made from aluminum or stainless steel.

TG102SPH ▼