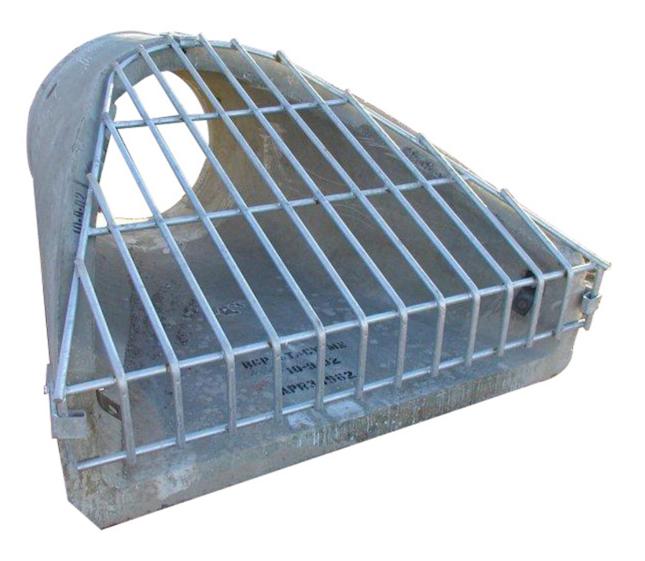

## **Heavy Trash Guards**

Title: TG12H-R Part No. TG12H-R

Trash Guards are designed to cover the flared end section of an inlet or outlet pipe and prevent large debris from passing through while also restricting access to the pipe system.

- Solid bar design for durability and long life
- Typical bar c/c is 6" one direction
- Hinged mounting tabs at 3 points
- Galvanized steel construction. Can be made from aluminum or stainless steel.

TG12H-R ▼