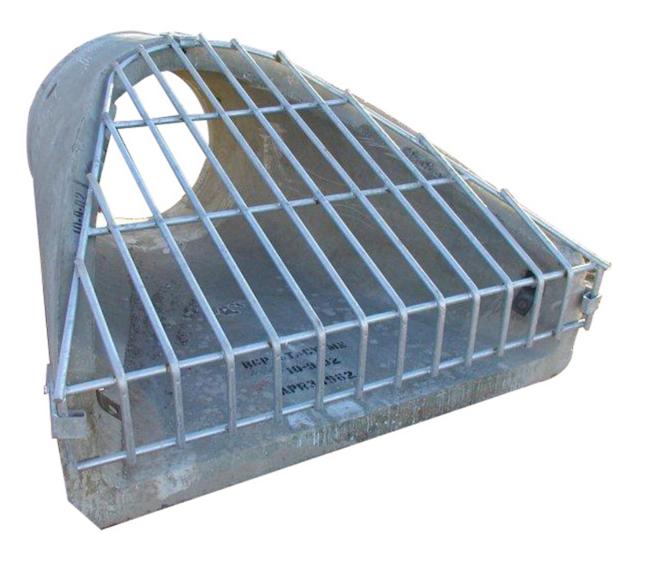

## **Standard Trash Guards**

Title: TG12S-R Part No. TG12S-R

Trash Guards are designed to cover the flared end section of an inlet or outlet pipe and prevent large debris from passing through while also restricting access to the pipe system.

- Solid bar design for durability and long life
- Typical bar c/c is 6" one direction
- Hinged mounting tabs at 3 points
- Galvanized steel construction. Can be made from aluminum or stainless steel.

TG12S-R ▼