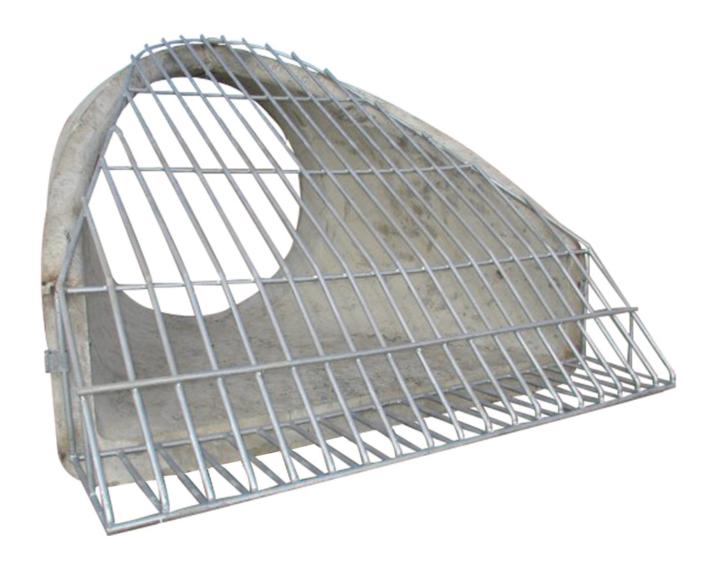

## **Bullnose Trash Guards**

Title:

TG12BN

Part No.

TG12BN

Trash Guards are designed to cover the flared end section of an inlet or outlet pipe and prevent large debris from passing through while also restricting access to the pipe system. The bullnose style guard increases the filtered flow capacity by extending beyond the concrete apron.

- Solid bar design for durability and long life
- Typical bar c/c is 6" one direction
- Hinged mounting tabs at 3 points
- Galvanized steel construction. Can be made from aluminum or stainless steel.

TG12BN ▼