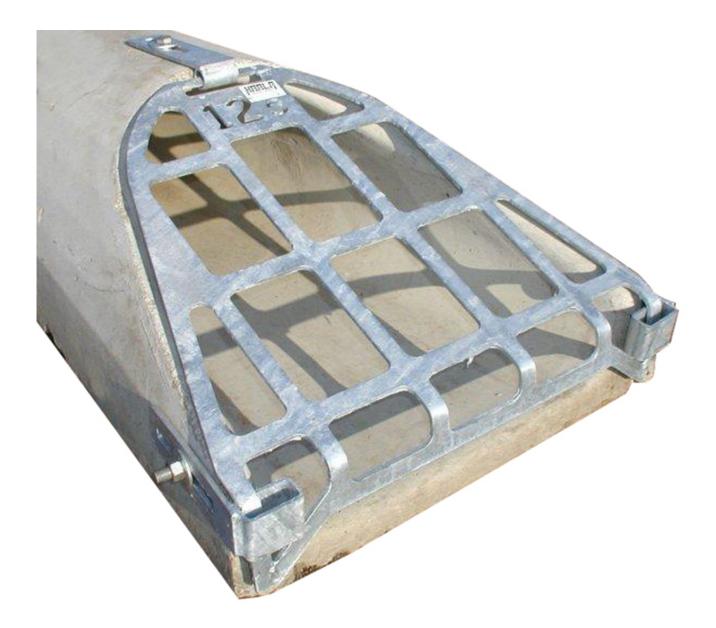

## **Plate Style Trash Guards**

Title: TG12S-P Part No. TG12S-P

Trash Guards are designed to cover the flared end section of an inlet or outlet pipe and prevent large debris from passing through while also restricting access to the pipe system.

- Plate design for durability and long life
- Typical opening width is 5" one direction
- Hinged mounting tabs at 3 points
- Galvanized steel construction. Can be made from aluminum or stainless steel.