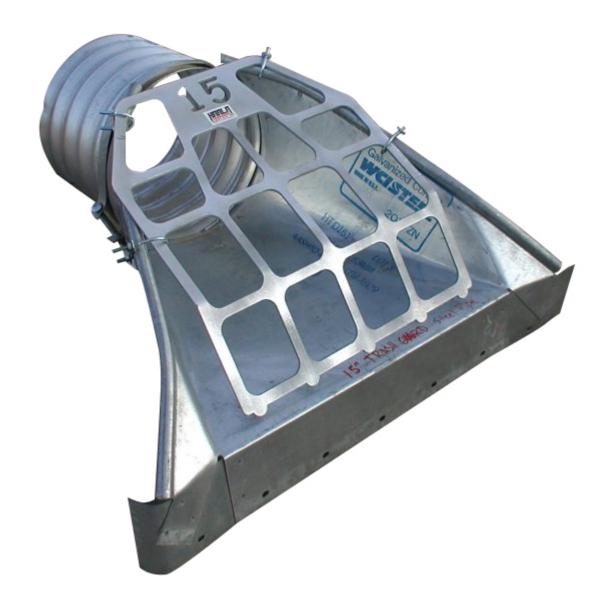

## **CMP Trash Guards**

Title: TGCMP12-P Part No. TGCMP12-P

Trash Guards are designed to cover the flared end section of an inlet or outlet pipe and prevent large debris from passing through while also restricting access to the pipe system. Guards for 12"-18" are also available as a plate style. Please note form company when ordering.

## Steel flared end section is NOT included with the guard.

- Solid bar design for durability and long life
- Typical bar c/c is 6" one direction
- Hinged mounting tabs at 3 points
- Galvanized steel construction. Can be made from aluminum or stainless steel.

**Dealer-only purchase:** 

No

**Shipping method:** 

Freight [3]

**Description:** 

Plate Style Guard

Size:

<u>12</u> [4]

**Thickness:** 

<u>1/4"</u> [5]

**Opening Size:** 

4"x6" [6]

Material:

**Galvanized Steel** [7]

Form/Company:

N/A