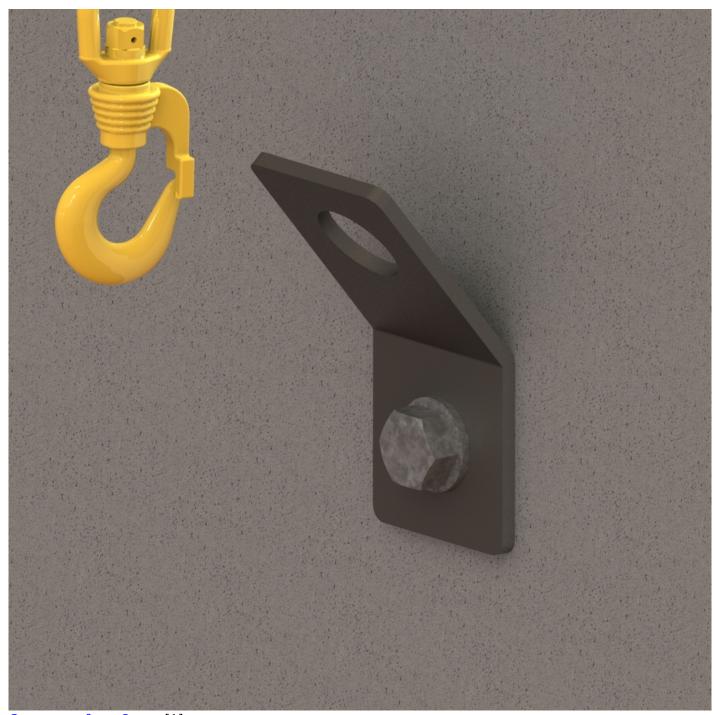

## **Lift Plates**

Title:

3803

Part No.

3803

Lift plates are made to bolt onto the concrete structure so they can be removed if desired. Standard plates are made from mild steel but are available in stainless steel.

\*\*\*Please consider the breaking strength of the bolt and concrete when using this plate. During testing the bolt broke before the plate.\*\*\*

Contact us for a Quote [1]

Physical weight:

0 lb

**Physical dimensions:** 