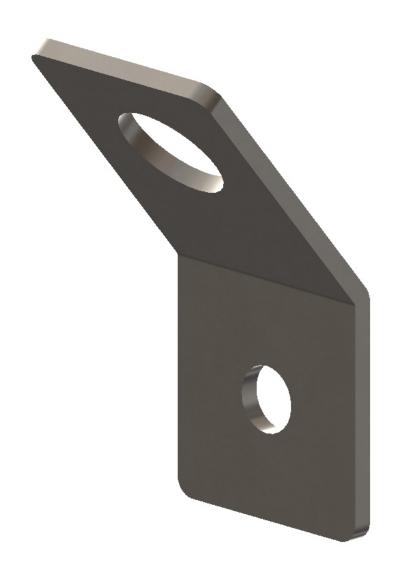

## **Lift Plates**

Title:

3803

Part No.

3803

Lift plates are made to bolt onto the concrete structure so they can be removed if desired. Standard plates are made from mild steel but are available in stainless steel.

\*\*\*Please consider the breaking strength of the bolt and concrete when using this plate. During testing the bolt broke before the plate.\*\*\*

Contact us for a Quote [1]

Physical weight:

0 lb

**Physical dimensions:** 

 $0 \times 0 \times 0$  in

**Dealer-only purchase:** 

No

**Shipping method:** 

Freight [2]

Thickness:

<u>3/8"</u> [3]

Width:

3[4]

**Mounting Hole:** 

<u>3/4"</u> [5]

**Lifting Hole:** 

1-1/2" X 2" [6]

**Horizontal Length:** 

<del>7-1/2"</del> [7]

**Package Qty:** 

10

Source URL: <a href="https://www.haala.com/products/lift-plates">https://www.haala.com/products/lift-plates</a>