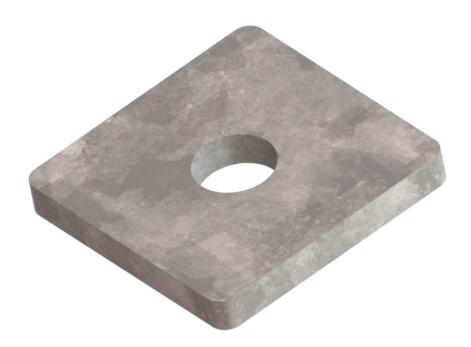

UP01 **V** 

Contact us for a Quote [1] Physical weight: 0 lbPhysical dimensions:  $0 \times 0 \times 0$  in Dealer-only purchase: No Shipping method: Freight [2] Type: Plate [3] Description: Washer 4"x4"x1/2" - 1-1/8"