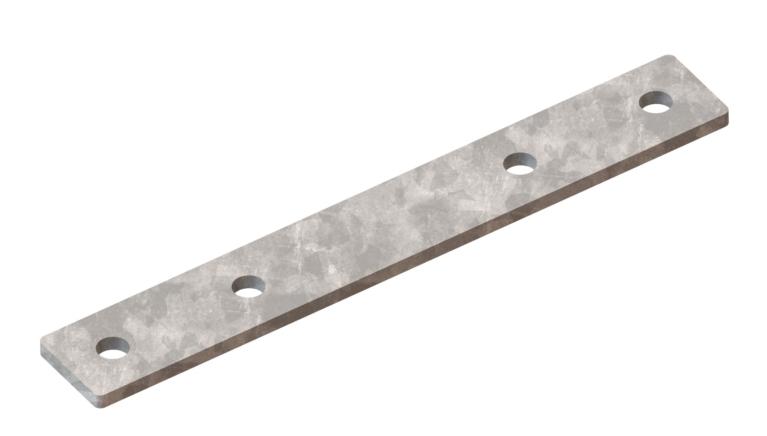

## **Con Span Plates & Fasteners**

**Title:** UP01 **Part No.** UP01

Conspan Plates and Hardware are used to connect concrete boxes and wingwalls.

- Plates are typically made from 1" material and are galvanized to ASTM A123.
- Plates can be custom made to your specifications on size, angle and holes, etc.