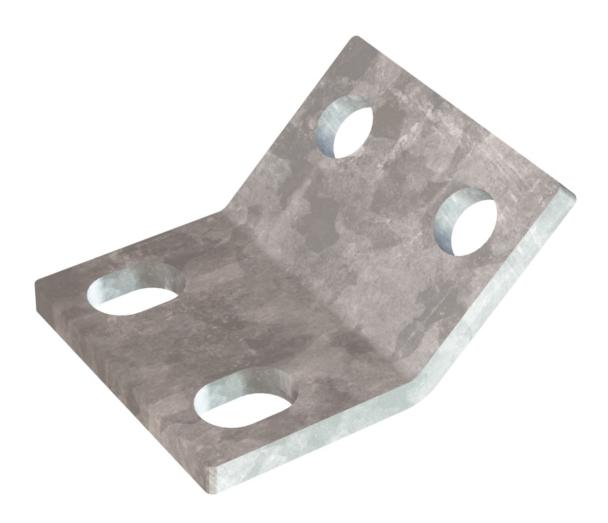

## **Con Span Plates & Fasteners**

**Title:** UP01 **Part No.** UP01

Conspan Plates and Hardware are used to connect concrete boxes and wingwalls.

- Plates are typically made from 1" material and are galvanized to ASTM A123.
- Plates can be custom made to your specifications on size, angle and holes, etc.