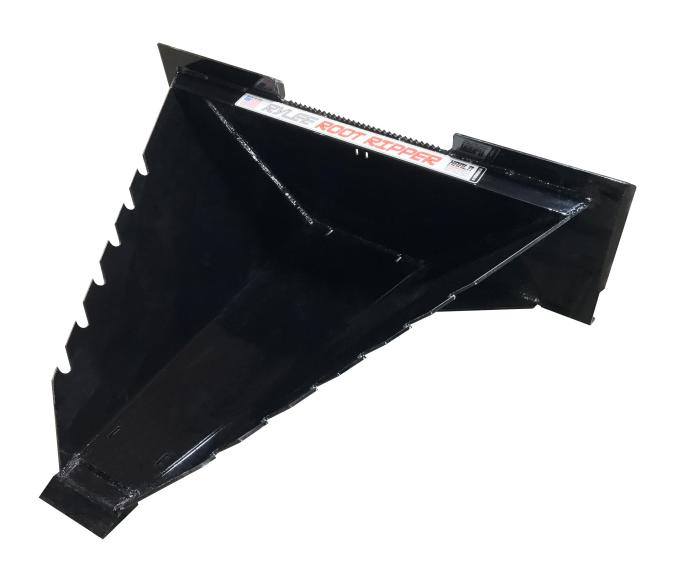

# **Rylee Root Ripper**

\$447.30

Title:

RRR6X36

Part No.

RRR6X36

This Root Ripper Bucket is made from 1/4" steel and has a 6" wide 1060 carbon steel beveled and hardened front cutting edge for easy ground penetration. The bucket is 36" in length for increased capacity. Serrated side edges help to grab debris. Removes old stumps, transports and places new trees and shrubbery with minimal effort. Rugged and versatile design allows for multiple uses from construction to landscaping. Can be used for digging trenches. Places large decorative rocks and stones easily. Universal Skid Steer Quick Attach compatible with most major Skid-Steer brands including: Caterpillar, John Deere, Bobcat, Case, Gehl, Komatsu, ASV, New Holland and more! Also known as a Tree Spade, Stump Bucket or Tree Scoop.

#### Click here to watch the video on YouTube [1] [2]

- Fits all skid steers and compact tractors with the skid steer universal guick attach system.
- 36" Length for Increased Capacity
- Heavy Duty 1/4" Steel Construction with Grade 1060 Cutting Edge
- Serrated Side Edges for Maximum Root Ripping Performance
- 6" Wide Beveled and Hardened Front Cutting Edge for Easy Ground Penetration
- Made in the USA with domestic material. Welded by AWS D1.1 certified welders