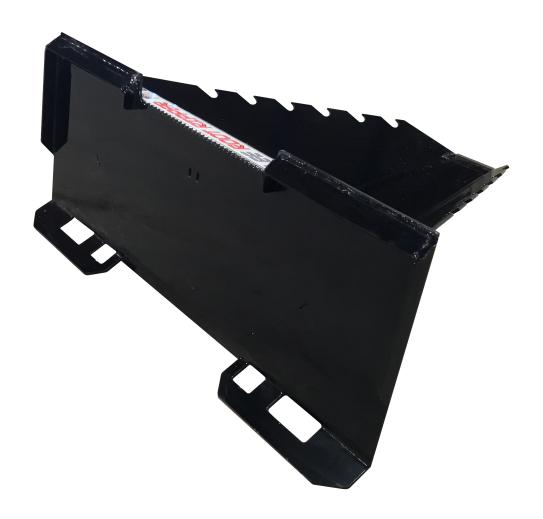

# **Rylee Root Ripper**

\$447.30

Title:

RRR6X36

Part No.

RRR6X36

This Root Ripper Bucket is made from 1/4" steel and has a 6" wide 1060 carbon steel beveled and hardened front cutting edge for easy ground penetration. The bucket is 36" in length for increased capacity. Serrated side edges help to grab debris. Removes old stumps, transports and places new trees and shrubbery with minimal effort. Rugged and versatile design allows for multiple uses from construction to landscaping. Can be used for digging trenches. Places large decorative rocks and stones easily. Universal Skid Steer Quick Attach compatible with most major Skid-Steer brands including: Caterpillar, John Deere, Bobcat, Case, Gehl, Komatsu, ASV, New Holland and more! Also known as a Tree Spade, Stump Bucket or Tree Scoop.

#### Click here to watch the video on YouTube [1] [2]

- Fits all skid steers and compact tractors with the skid steer universal guick attach system.
- 36" Length for Increased Capacity
- Heavy Duty 1/4" Steel Construction with Grade 1060 Cutting Edge
- Serrated Side Edges for Maximum Root Ripping Performance
- 6" Wide Beveled and Hardened Front Cutting Edge for Easy Ground Penetration
- Made in the USA with domestic material. Welded by AWS D1.1 certified welders