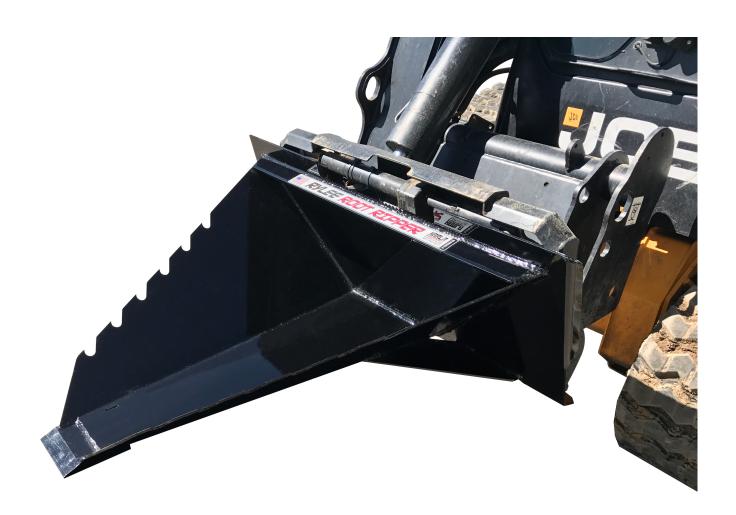

# **Rylee Root Ripper**

\$447.30

Title:

RRR6X36

Part No.

RRR6X36

This Root Ripper Bucket is made from 1/4" steel and has a 6" wide 1060 carbon steel beveled and hardened front cutting edge for easy ground penetration. The bucket is 36" in length for increased capacity. Serrated side edges help to grab debris. Removes old stumps, transports and places new trees and shrubbery with minimal effort. Rugged and versatile design allows for multiple uses from construction to landscaping. Can be used for digging trenches. Places large decorative rocks and stones easily. Universal Skid Steer Quick Attach compatible with most major Skid-Steer brands including: Caterpillar, John Deere, Bobcat, Case, Gehl, Komatsu, ASV, New Holland and more! Also known as a Tree Spade, Stump Bucket or Tree Scoop.

#### Click here to watch the video on YouTube [1] [2]

- Fits all skid steers and compact tractors with the skid steer universal guick attach system.
- 36" Length for Increased Capacity
- Heavy Duty 1/4" Steel Construction with Grade 1060 Cutting Edge
- Serrated Side Edges for Maximum Root Ripping Performance
- 6" Wide Beveled and Hardened Front Cutting Edge for Easy Ground Penetration
- Made in the USA with domestic material. Welded by AWS D1.1 certified welders