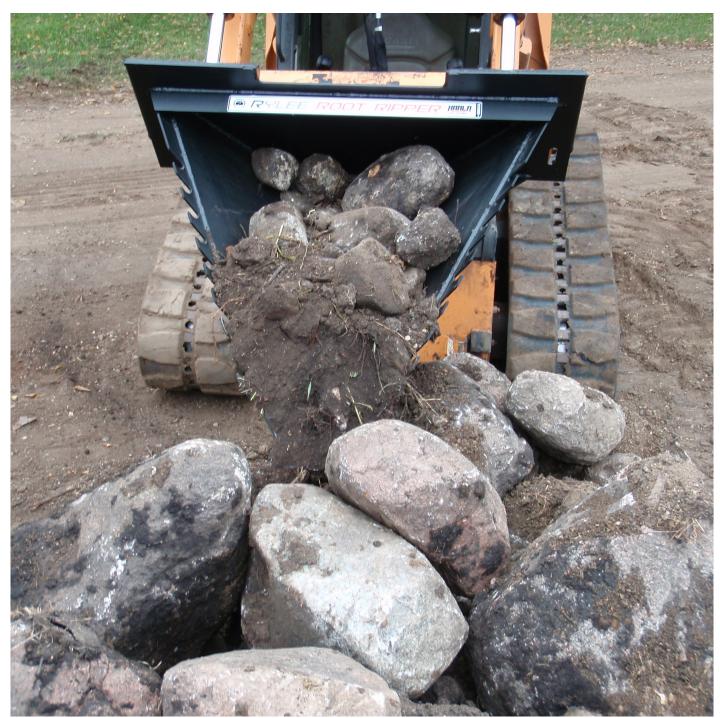

# **Rylee Root Ripper**

\$447.30

Title:

RRR6X36

Part No.

RRR6X36

This Root Ripper Bucket is made from 1/4" steel and has a 6" wide 1060 carbon steel beveled and hardened front cutting edge for easy ground penetration. The bucket is 36" in length for increased capacity. Serrated side edges help to grab debris. Removes old stumps, transports and places new trees and shrubbery with minimal effort. Rugged and versatile design allows for multiple uses from construction to landscaping. Can be used for digging trenches. Places large decorative rocks and stones easily. Universal Skid Steer Quick Attach compatible with most major Skid-Steer brands including: Caterpillar, John Deere, Bobcat, Case, Gehl, Komatsu, ASV, New Holland and more! Also known as a Tree Spade, Stump Bucket or Tree Scoop.

#### Click here to watch the video on YouTube [1] [2]

- Fits all skid steers and compact tractors with the skid steer universal guick attach system.
- 36" Length for Increased Capacity
- Heavy Duty 1/4" Steel Construction with Grade 1060 Cutting Edge
- Serrated Side Edges for Maximum Root Ripping Performance
- 6" Wide Beveled and Hardened Front Cutting Edge for Easy Ground Penetration
- Made in the USA with domestic material. Welded by AWS D1.1 certified welders