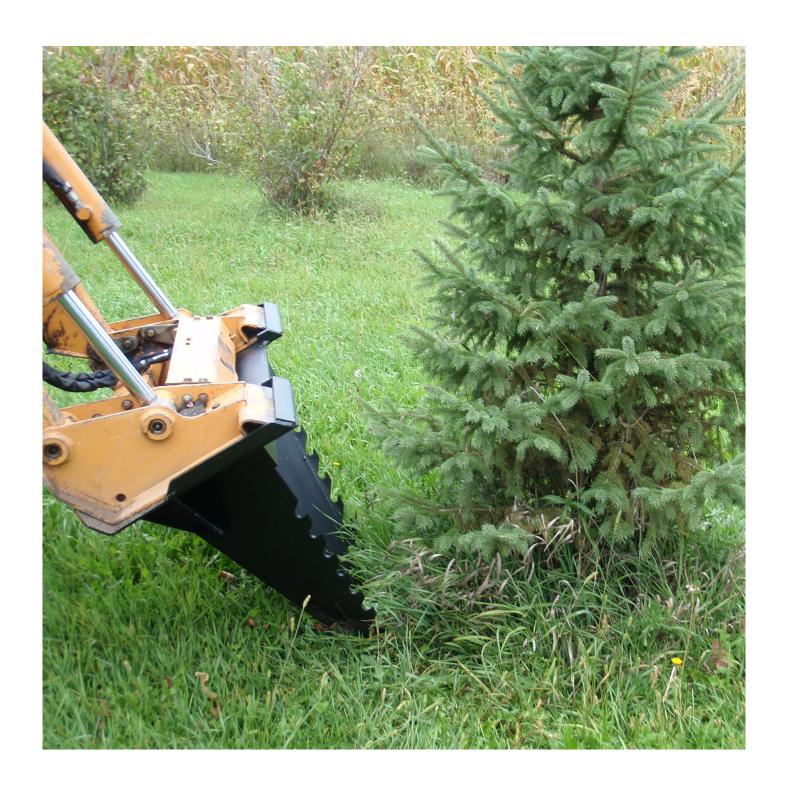

# **Rylee Root Ripper**

\$447.30

Title:

RRR6X36

Part No.

RRR6X36

This Root Ripper Bucket is made from 1/4" steel and has a 6" wide 1060 carbon steel beveled and hardened front cutting edge for easy ground penetration. The bucket is 36" in length for increased capacity. Serrated side edges help to grab debris. Removes old stumps, transports and places new trees and shrubbery with minimal effort. Rugged and versatile design allows for multiple uses from construction to landscaping. Can be used for digging trenches. Places large decorative rocks and stones easily. Universal Skid Steer Quick Attach compatible with most major Skid-Steer brands including: Caterpillar, John Deere, Bobcat, Case, Gehl, Komatsu, ASV, New Holland and more! Also known as a Tree Spade, Stump Bucket or Tree Scoop.

#### Click here to watch the video on YouTube [1] [2]

- Fits all skid steers and compact tractors with the skid steer universal guick attach system.
- 36" Length for Increased Capacity
- Heavy Duty 1/4" Steel Construction with Grade 1060 Cutting Edge
- Serrated Side Edges for Maximum Root Ripping Performance
- 6" Wide Beveled and Hardened Front Cutting Edge for Easy Ground Penetration
- Made in the USA with domestic material. Welded by AWS D1.1 certified welders