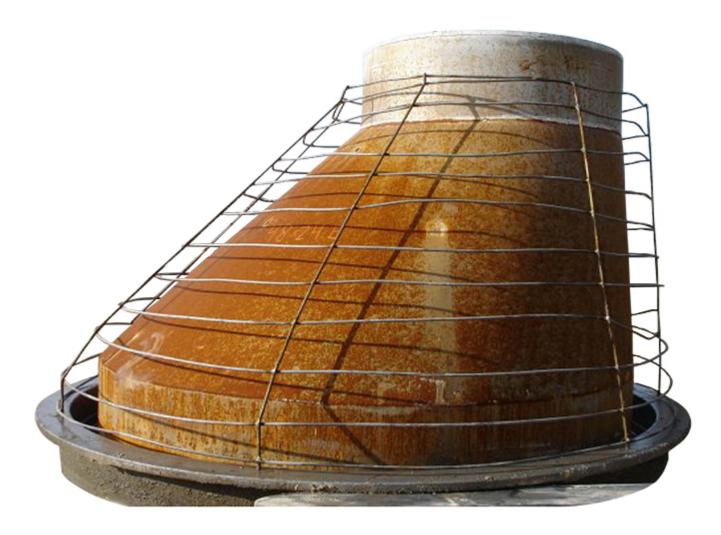

# **Manhole Riser Cages**

Title: 2002MOD Part No. 2002MOD

Manhole Riser Cone Cages are a prefabricated wire cages for concrete offset or centered riser/reducer sections. Cages are sold as formed, welded and ready to place in your concrete form.