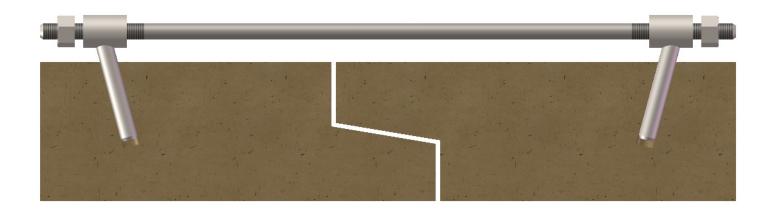

## **Hide Away Tie Rods**

**Title:** 3150G

**Product Specific Image:** 

## **Part No.** 3150G

[ body field for the Hide Away Tie Rods product display goes here ]

3150G ▼

## Contact us for a Quote [1]

Physical weight:

2050 lb

Physical dimensions:

 $48 \times 40 \times 45$  in

**Dealer-only purchase:** 

No

**Shipping method:** 

Freight [2]

Thread length:

6

**Horizontal length:** 

40

Thickness:

1

Rod angle:

<del>75</del> [3]

Material:

Galvanized Steel

Source URL: https://www.haala.com/products/hide-away-tie-rods