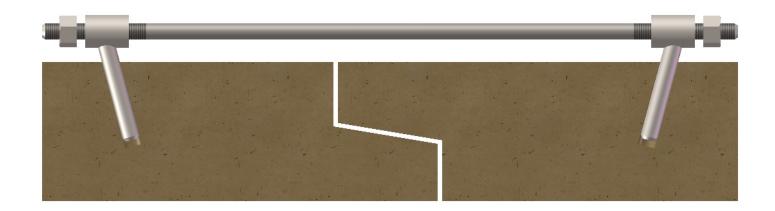

## **Hide Away Tie Rods**

**Title:** 3150G

**Product Specific Image:** 

## **Part No.** 3150G

[ body field for the Hide Away Tie Rods product display goes here ]

3150G ▼

## Contact us for a Quote [1]

Physical weight:

2050 lb

Physical dimensions:

 $48 \times 40 \times 45$  in

**Dealer-only purchase:** 

No

**Shipping method:** 

Freight [2]

Thread length:

6

**Horizontal length:** 

40

Thickness:

1

Rod angle:

<del>75</del> [3]

Material:

Galvanized Steel

Source URL: https://www.haala.com/products/hide-away-tie-rods