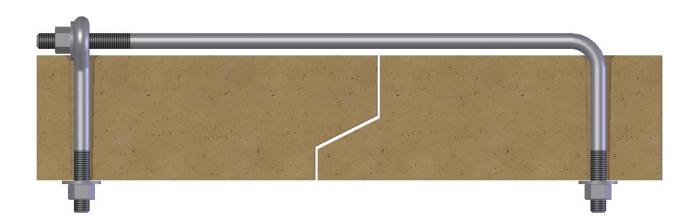

# **Adjustable Tie Rods**

Title:

3100

Part No.

3100

Adjustable Ties Rods are assemblies with a formed eye bolt and a formed L rod that tie concrete pipe and box joints together.

- All material is USA domestic.
- Extra thread for increased adjustment.
- All parts are hot dip galvanized to ASTM F2329.
- Includes hex nuts and washers for each set of threads.
- Pipe ties are designed for holding pipe or box sections together, not for pulling sections tight.
- Also known as Pipe Ties and Joint Restraints.

### **Horizontal length:**

35"

Packaging:

450 per box (6 per bundle)

Thickness:

<u>0.63"</u> [3]

Leg length:

<u>4.5"</u> [4]