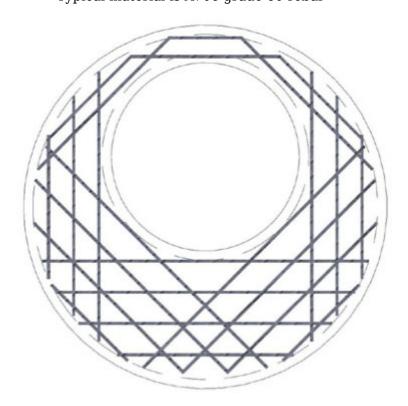

## **Cover Mats**

Title:
M36X2X2CIL
Part No.
M36X2X2CIL

Haala Industries' Cover Mats are a complete line of rebar and deformed bar reinforcement mats. Cover mats can be made for round or square applications and are available with eccentric or centered manhole openings. We have the capability to custom design and manufacture rebar reinforcement products to meet your specific requirements.

**Rebar OD:** 

<u>42"</u> [5]

Slab OD:

**44**" [6]

**Description:** 

36"x2'x2' C Mat (IL)

Rebar size:

**4** [7]